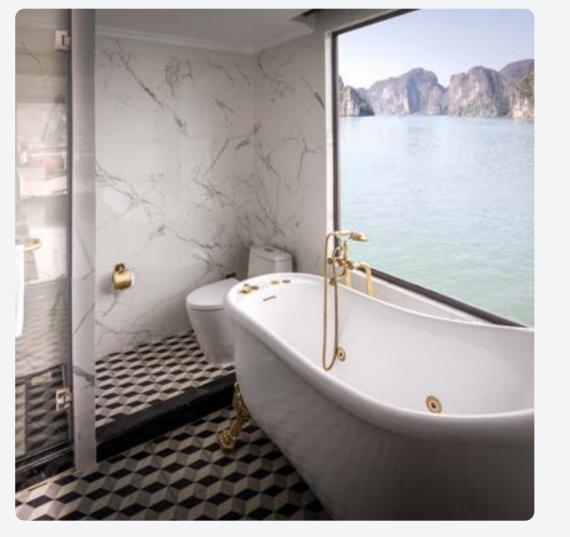

# THECABIN

The luxurious cruise vessel showcases 46 meticulously designed cabins, each featuring a private balcony/terrace that offers panoramic views of Halong Bay.

These accommodations are enhanced by en-suite bathrooms and the flexibility to opt for either a double or twin bed configuration, ensuring a personalized and comfortable stay.