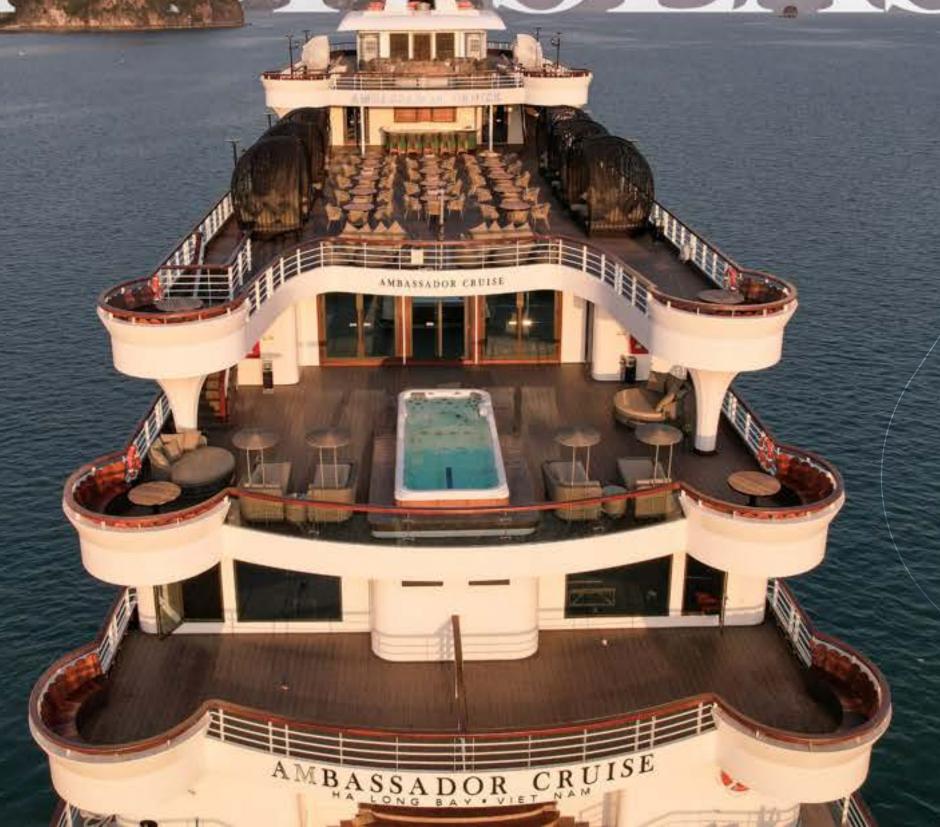

## AMBASSADOR CRUISE I

The arrival of **Ambassador Overnight Cruise**, one of the most premium cruise ships on Halong Bay's emerald green waters, is a compelling reason for this UNESCO World Heritage Site to be on everyone's bucket list.

#### CRUISE HIGHLIGHTS

**STATISTICS** 

2021

**120 PASSENGERS** 

2 DAYS 1 NIGHT & 3 DAYS 2 NIGHTS IN HALONG BAY

# THECABIN

The luxurious cruise vessel showcases 46 meticulously designed cabins, each featuring a private balcony/terrace that offers panoramic views of Halong Bay.

These accommodations are enhanced by en-suite bathrooms and the flexibility to opt for either a double or twin bed configuration, ensuring a personalized and comfortable stay.