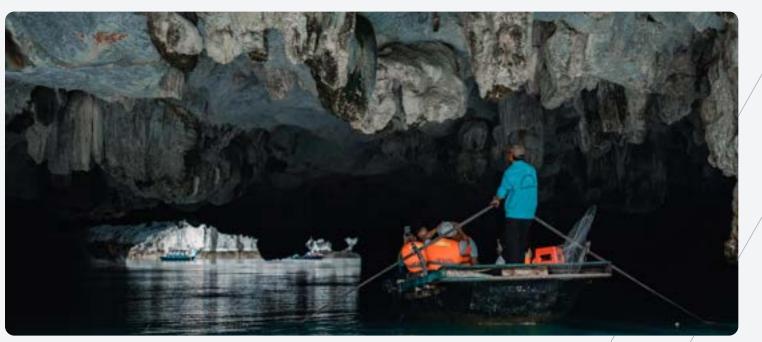

## ITINERARY

Allow Ambassador Cruise I to offer thoughtfully curated experiences, revealing a tapestry of culture interwoven within the limestone karsts. Discover Luon Cave, Sung Sot Cave, and Titov Island, each offering a glimpse of the bay's most awe-inspiring landscapes.

#### **LUON CAVE**