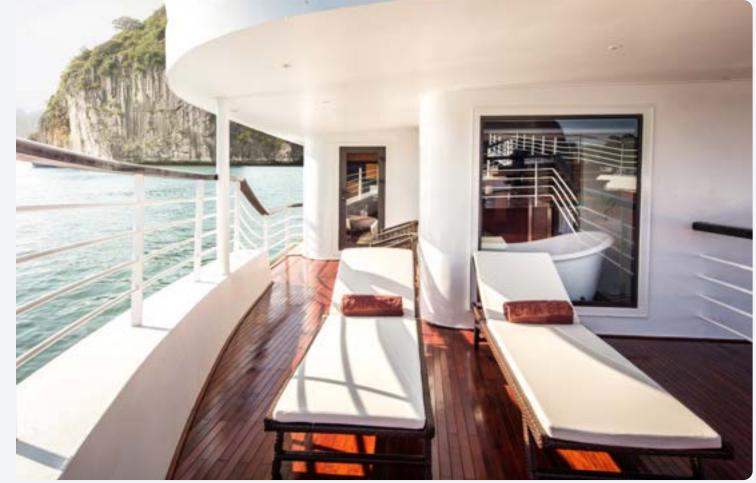

## ONBOARD FACILIES

The Ambassador Overnight Cruise provides a one-of-a-kind experience, combining luxury amenities with stunning natural scenery, setting it apart from a heritage site's boutique hotel. Guests can relish the beauty of their surroundings while enjoying premium services, spacious cabins, and exquisite dining on board, offering a unique blend of opulence and adventure.

# 

The vessel features a state-of-the-art spa for relaxation, a chic piano lounge for unwinding, and Lan Ha Bay's most expansive sundeck for soaking up the views. These amenities cater to every traveler's need for relaxation and rejuvenation, ensuring a memorable experience on board. Whether it is a spa treatment, a quiet moment in the lounge, or sunbathing on the sundeck, there is something for everyone to enjoy.