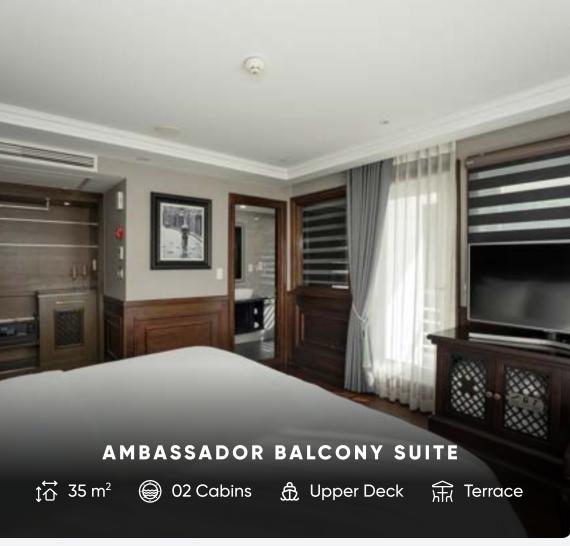

## THE Cabin

Step onto Ambassador Signature Cruise, where intimacy reigns with only 39 cabins. This vessel excels in blending luxury and modern design. Select from four cabin categories: Ambassador Balcony, Executive Ambassador Balcony, Ambassador Balcony Suite, and the exclusive Captain's View Ambassador Suite. The latter two boast private terraces for uninterrupted Lan Ha Bay views. Each cabin offers spacious bathrooms and private balconies ranging from 28 to 35 sqm.

## SUITE

‡☆ 35 m²

⚠ Upper Deck