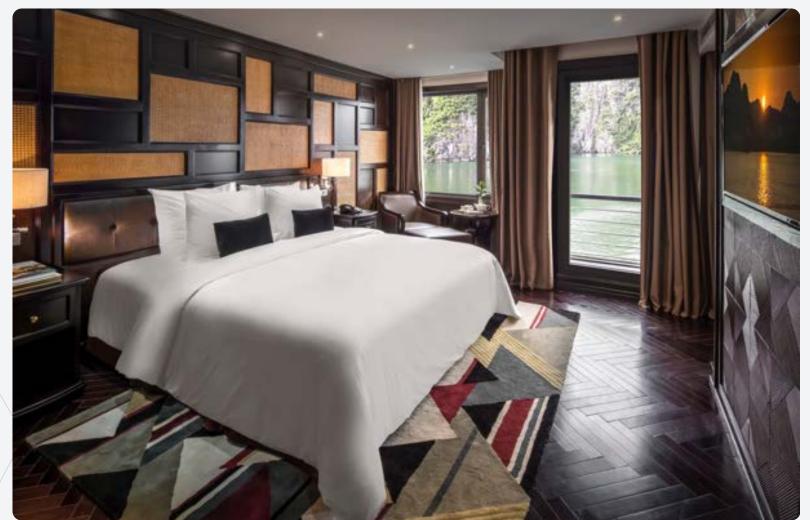

# THECABIN

The luxurious cruise vessel showcases 46 meticulously designed cabins, each featuring a private balcony/terrace that offers panoramic views of Halong Bay.

These accommodations are enhanced by en-suite bathrooms and the flexibility to opt for either a double or twin bed configuration, ensuring a personalized and comfortable stay.

## AMBASSADOR DELUXE