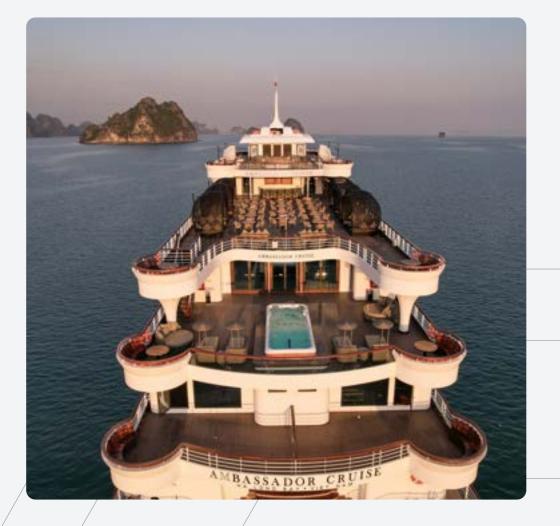

## ONBOARD FACILITIES

Ambassador Cruise II offers a range of state-of-the-art facilities, including sundecks with loungers, two onboard restaurants, a well-stocked bar, a refreshing Jacuzzi pool, and rejuvenating Spa rooms, all ensuring a memorable and enjoyable day on the water.