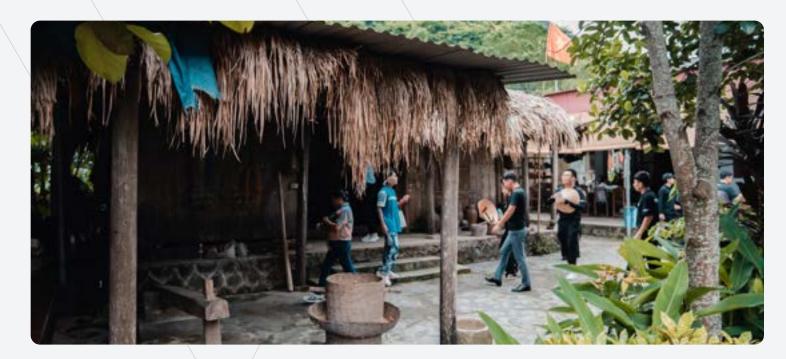

## CRUSE /linerary

Ambassador Signature Cruise offers a one-night itinerary that traverses Lan Ha Bay, featuring captivating stops at the primitive Viet Hai Village and the mesmerizing Dark and Bright Cave. Guests can explore these attractions by cycling or embarking on a bamboo boat or kayak tour. Additionally, ample time is reserved for relaxation on the sundeck, allowing travelers to soak in the breathtaking landscapes of the bay.

#### **VIET HAI VILLAGE**