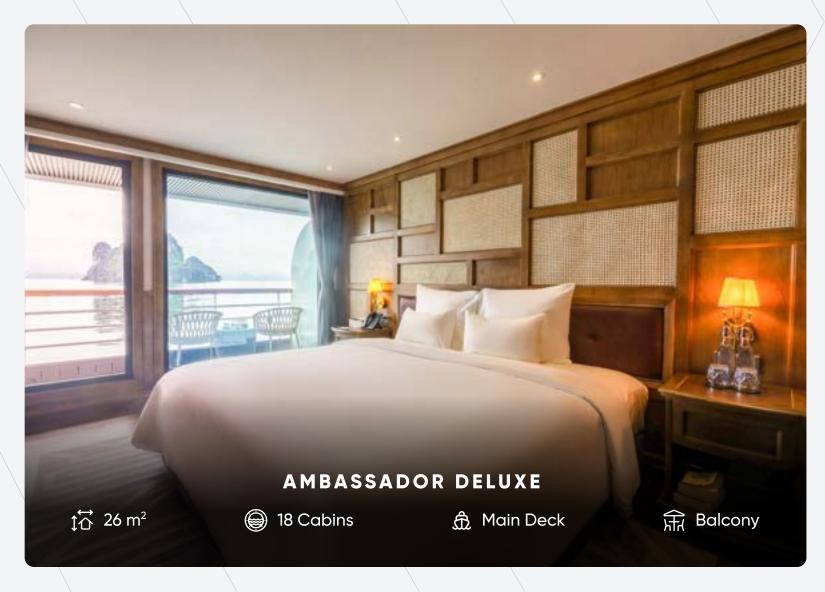

## AMBASSADOR DELUXE

# THECABIN

The luxurious cruise vessel showcases 46 meticulously designed cabins, each featuring a private balcony/terrace that offers panoramic views of Halong Bay.

These accommodations are enhanced by en-suite bathrooms and the flexibility to opt for either a double or twin bed configuration, ensuring a personalized and comfortable stay.