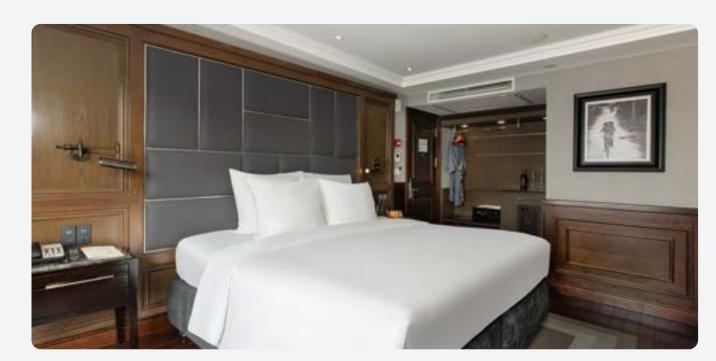

# THECABIN

The luxurious cruise vessel showcases 46 meticulously designed cabins, each featuring a private balcony/terrace that offers panoramic views of Halong Bay.

These accommodations are enhanced by en-suite bathrooms and the flexibility to opt for either a double or twin bed configuration, ensuring a personalized and comfortable stay.