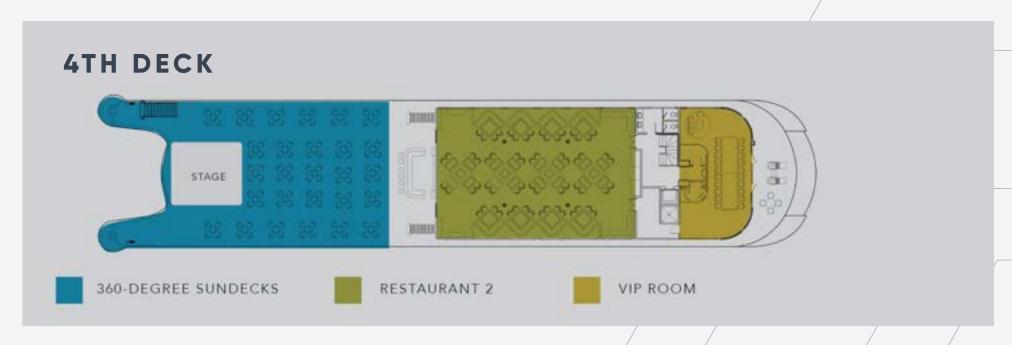

elightful buffet lunch as the vessel navigates through the enchanting Halong Bay, and kayaking amidst the emerald water of **Luon Cave**. The cruise then drops anchor near **Titov Island**, where guests can ascend its peak to savor panoramic vistas of the bay's splendor.

#### **TITOV ISLAND**





#### **SUNG SOT CAVE**





#### **LUON CAVE**









## DINNER CRUISE HIGHLIGHT

The UNESCO World Heritage Site never ceases to amaze, even as night falls. What truly astonishes during the Ambassador Dinner Cruise is the brilliant yet gentle glow of the city lights. A delightful meal accompanies an entertainment lineup featuring an in-house live band, engaging DJ, and sizzling dance performances, ensuring an unforgettable and vibrant experience.

















## FACTSHET & DECKPLAN













# EVENTS ON THE SEAS







## ONBOARD LIVE CONCERT

Experience an extraordinary "Love in the Bay" live show on the Ambassador Cruise, featuring celebrated Vietnamese singers and a groundbreaking concept influenced by international artists. This one-of-a-kind performance promises unforgettable and culturally diverse entertainment experiences, transcending boundaries, and captivating audiences.





## MEETING & INCENTIVE

Meetings and incentives on Ambassador Cruise in Halong Bay provide a unique blend of business and leisure in an exceptional setting. Whether you're planning a corporate meeting, team-building event, or an incentive program, Ambassador Cruise offers an unforgettable platform. With state-of-the-art meeting facilities and a breathtaking natural backdrop, your attendees