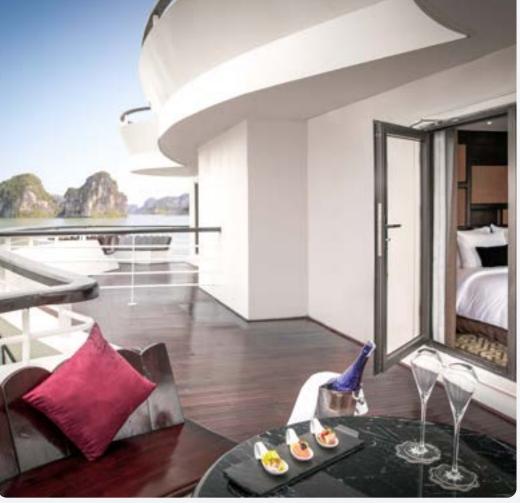

# THECABIN

The luxurious cruise vessel showcases 46 meticulously designed cabins, each featuring a private balcony/terrace that offers panoramic views of Halong Bay.

These accommodations are enhanced by en-suite bathrooms and the flexibility to opt for either a double or twin bed configuration, ensuring a personalized and comfortable stay.

## AMBASSADOR CAPTAIN SUITE

☆ 45 m² @ 02 Cabins 魚 Upper Deck 帍 Terrace