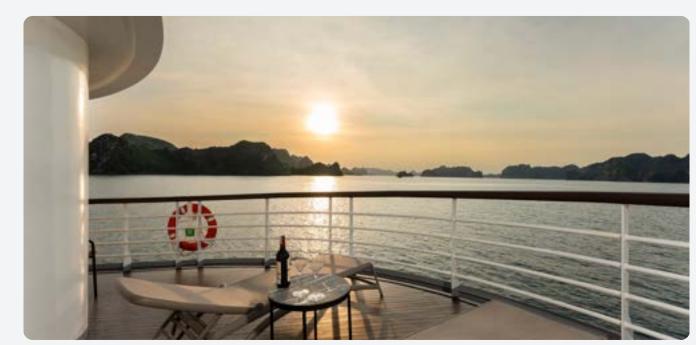

#### CRUISE HIGHLIGHTS

**STATISTICS** 

2021

**120 PASSENGERS** 

2 DAYS 1 NIGHT & 3 DAYS 2 NIGHTS IN HALONG BAY

# THECABIN

The luxurious cruise vessel showcases 46 meticulously designed cabins, each featuring a private balcony/terrace that offers panoramic views of Halong Bay.

These accommodations are enhanced by en-suite bathrooms and the flexibility to opt for either a double or twin bed configuration, ensuring a personalized and comfortable stay.