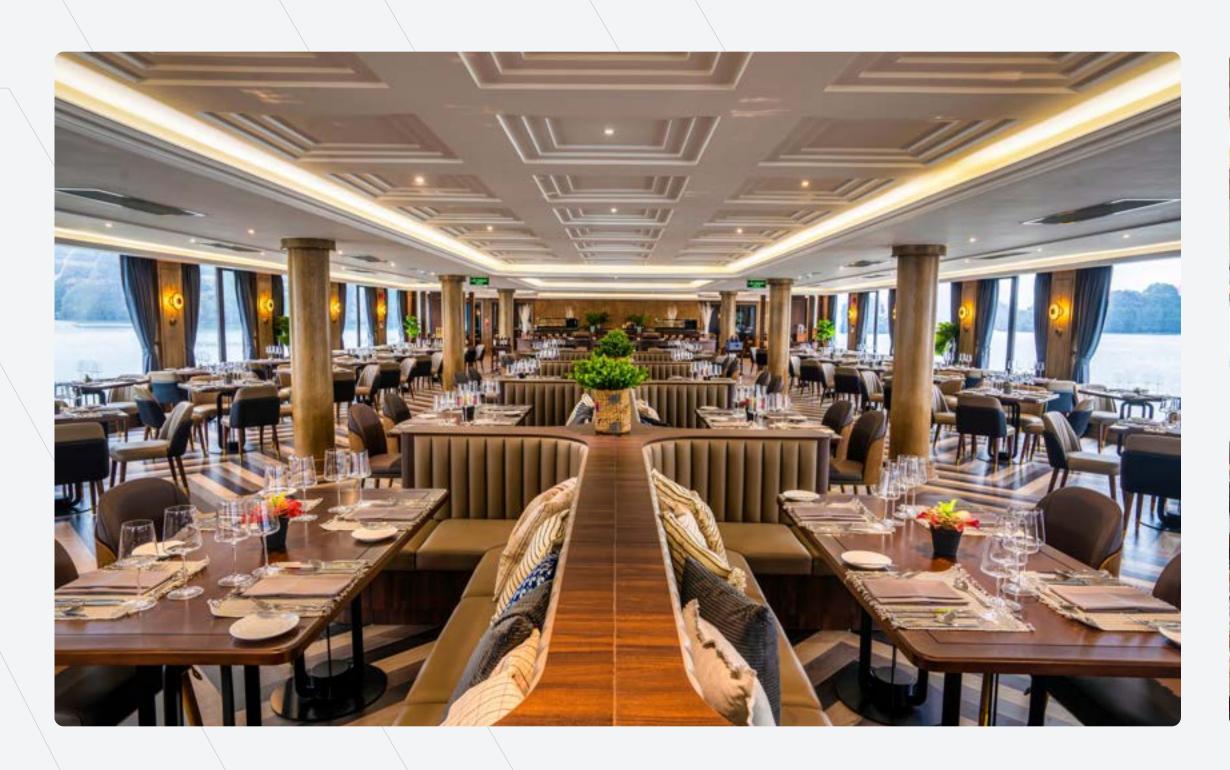

## ONBOARD DINING

Dining on the Ambassador Overnight Cruise is a culinary journey like no other. Guests can savor gourmet cuisine prepared by skilled chefs, featuring a diverse menu of international and local flavors. With elegant dining rooms and breathtaking sea views, every meal on board is a memorable experience, creating lasting gastronomic memories amidst the backdrop of nature's beauty.