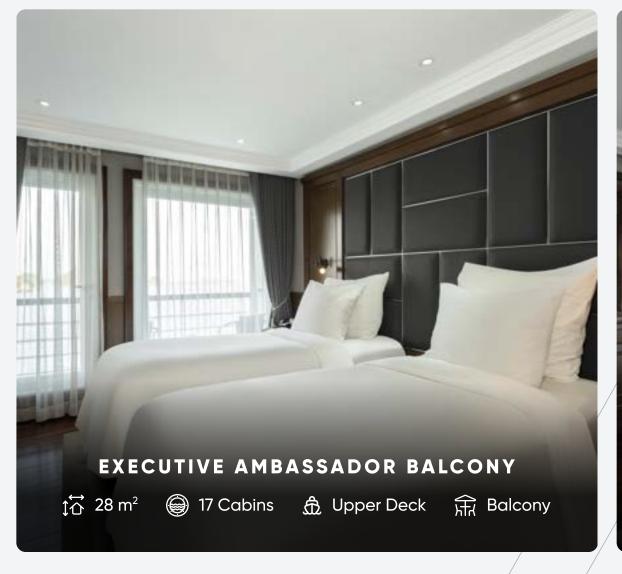

## THE Cabin

Step onto Ambassador Signature Cruise, where intimacy reigns with only 39 cabins. This vessel excels in blending luxury and modern design. Select from four cabin categories: Ambassador Balcony, Executive Ambassador Balcony, Ambassador Balcony Suite, and the exclusive Captain's View Ambassador Suite. The latter two boast private terraces for uninterrupted Lan Ha Bay views. Each cabin offers spacious bathrooms and private balconies ranging from 28 to 35 sqm.