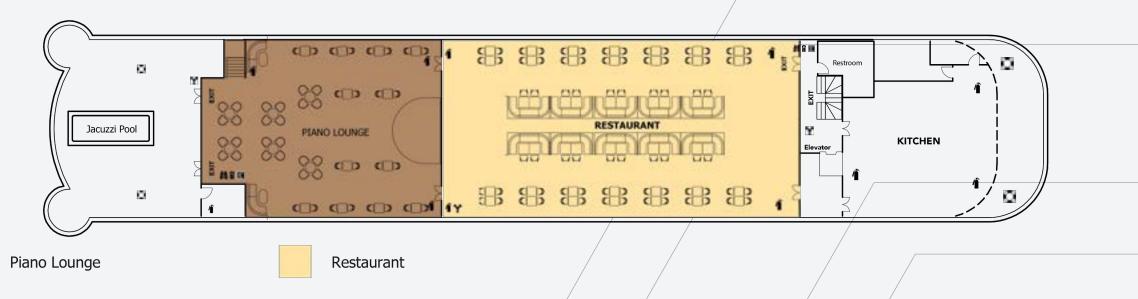

## FACTSHET & DECKPLAN

#### 1ST DECK

#### 3RD DECK

#### 2ND DECK

#### 4TH DECK

AMBASSADOR CRUISE II

The Ambassador Cruise II opens up Halong Bay in an exciting new way for many travelers, particularly those who can't squeeze an overnight cruise into their schedule and yet now have the opportunity to experience this breathtakingly beautiful destination in style in a day.