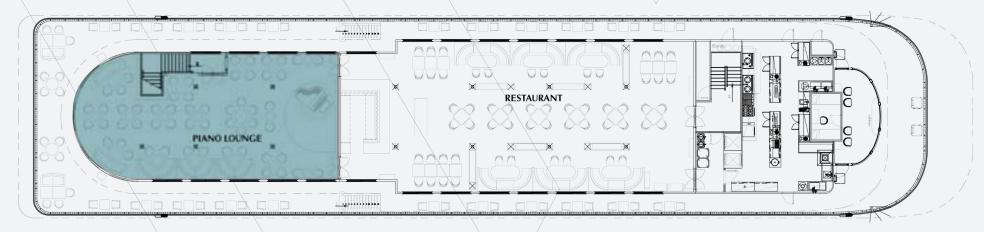

# 

The vessel features a state-of-the-art spa for relaxation, a chic piano lounge for unwinding, and Lan Ha Bay's most expansive sundeck for soaking up the views. These amenities cater to every traveler's need for relaxation and rejuvenation, ensuring a memorable experience on board. Whether it is a spa treatment, a quiet moment in the lounge, or sunbathing on the sundeck, there is something for everyone to enjoy.