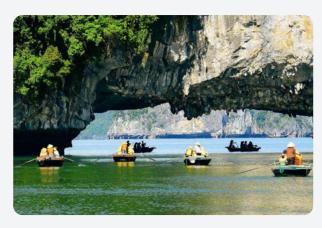

## ITINERARY

Allow Ambassador Cruise I to offer thoughtfully curated experiences, revealing a tapestry of culture interwoven within the limestone karsts. Discover Luon Cave, Sung Sot Cave, and Titov Island, each offering a glimpse of the bay's most awe-inspiring landscapes.

## ITINERARY

The itinerary encompasses a visit to the stunning **Sung Sot Cave**, followed by a delightful buffet lunch as the vessel navigates through the enchanting Halong Bay, and kayaking amidst the emerald water of **Luon Cave**. The cruise then drops anchor near **Titov Island**, where guests can ascend its peak to savor panoramic vistas of the bay's splendor.