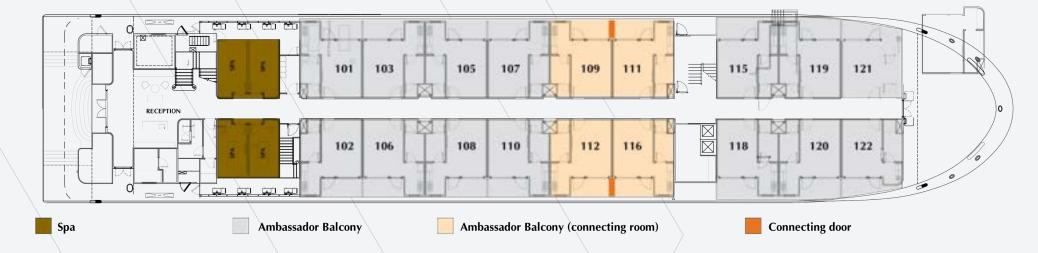

er to every traveler's need for relaxation and rejuvenation, ensuring a memorable experience on board. Whether it is a spa treatment, a quiet moment in the lounge, or sunbathing on the sundeck, there is something for everyone to enjoy.

















## CRUSE /linerary

Ambassador Signature Cruise offers a one-night itinerary that traverses Lan Ha Bay, featuring captivating stops at the primitive Viet Hai Village and the mesmerizing Dark and Bright Cave. Guests can explore these attractions by cycling or embarking on a bamboo boat or kayak tour. Additionally, ample time is reserved for relaxation on the sundeck, allowing travelers to soak in the breathtaking landscapes of the bay.

#### **VIET HAI VILLAGE**





#### **DARK & BRIGHT CAVE**









## FACTSHET & DECKPLAN

#### 1ST DECK



#### 3RD DECK



#### 2ND DECK



#### 4TH DECK









AMBASSADOR CRUISE II

The Ambassador Cruise II opens up Halong Bay in an exciting new way for many travelers, particularly those who can't squeeze an overnight cruise into their schedule and yet now have the opportunity to experience this breathtakingly beautiful destination in style in a day.

## **CRUISE HIGHLIGHTS**













**STATISTICS** 



2023





**500 PASSENGERS** 



DAY CRUISE & DINNER CRUISE IN HALONG BAY





## THE CABIN

The luxurious cruise vessel showcases 39 meticulously designed cabins, each featuring a private balcony that offers panoramic views of Halong Bay.

These accommodations are enhanced by en-suite bathrooms and the flexibility to opt for either a double or twin bed configuration, ensuring a person