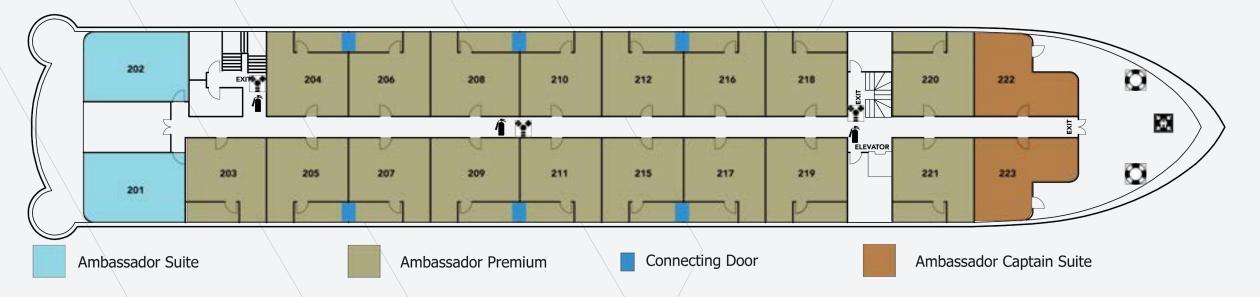

## AMBASSADOR PREMIUM

## AMBASSADOR CAPTAIN SUITE

☆ 45 m² @ 02 Cabins 魚 Upper Deck 帍 Terrace

## AMBASSADOR SUITE

#### 2ND DECK