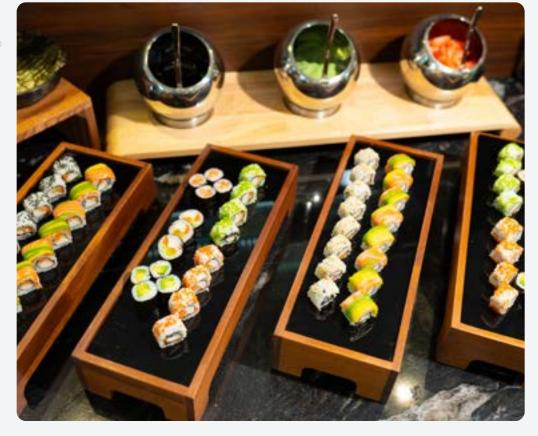

## LUXURIOUS RESTAURANTS

Experience the grandeur of **Halong Bay's largest restaurants**, boasting an extensive international buffet that caters to every palate. With its spacious capacity, it is the perfect setting to indulge in a wide array of culinary delights whilst admiring the breathtaking scenery of this UNESCO World Heritage Site.

## ART OF CUISINE

Savor a remarkable international buffet on Ambassador Day Cruise in Halong Bay, featuring a sumptuous selection of Asian - European delicacies that are sophisticatedly crafted for all tastes.