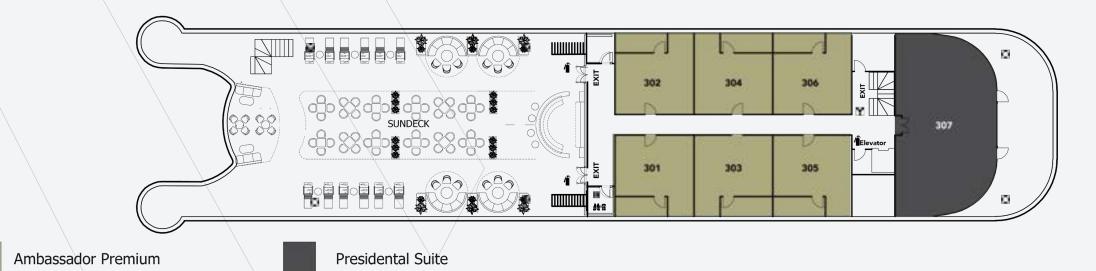

## FACTSHET & DECKPLAN

#### 1ST DECK

#### 3RD DECK

#### 2ND DECK

#### 4TH DECK

AMBASSADOR CRUISE II

The Ambassador Cruise II opens up Halong Bay in an exciting new way for many travelers, particularly those who can't squeeze an overnight cruise into their schedule and yet now have the opportunity to experience this breathtakingly beautiful destination in style in a day.