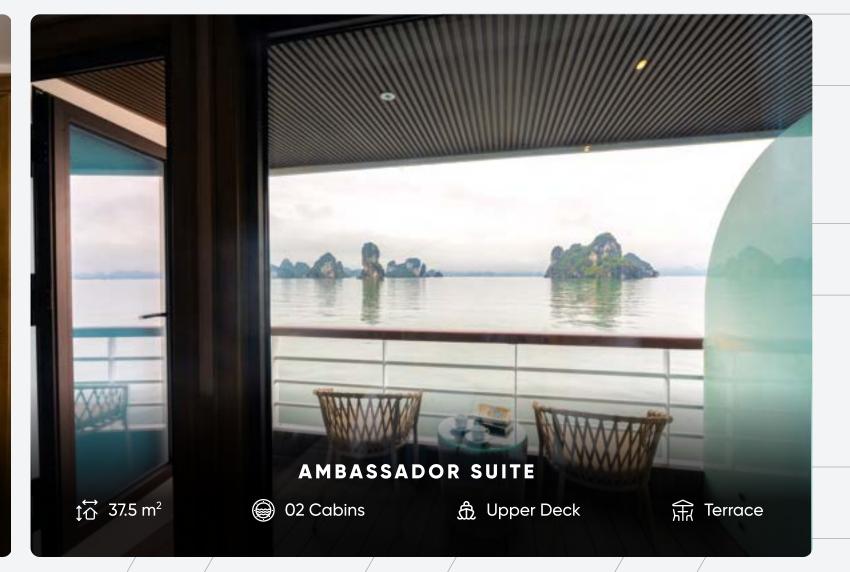

## AMBASSADOR SUITE

# THECABIN

The luxurious cruise vessel showcases 46 meticulously designed cabins, each featuring a private balcony/terrace that offers panoramic views of Halong Bay.

These accommodations are enhanced by en-suite bathrooms and the flexibility to opt for either a double or twin bed configuration, ensuring a personalized and comfortable stay.