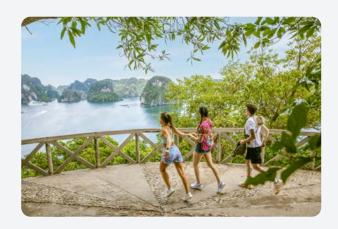

## ITINERARY

The itinerary encompasses a visit to the stunning **Sung Sot Cave**, followed by a delightful buffet lunch as the vessel navigates through the enchanting Halong Bay, and kayaking amidst the emerald water of **Luon Cave**. The cruise then drops anchor near **Titov Island**, where guests can ascend its peak to savor panoramic vistas of the bay's splendor.