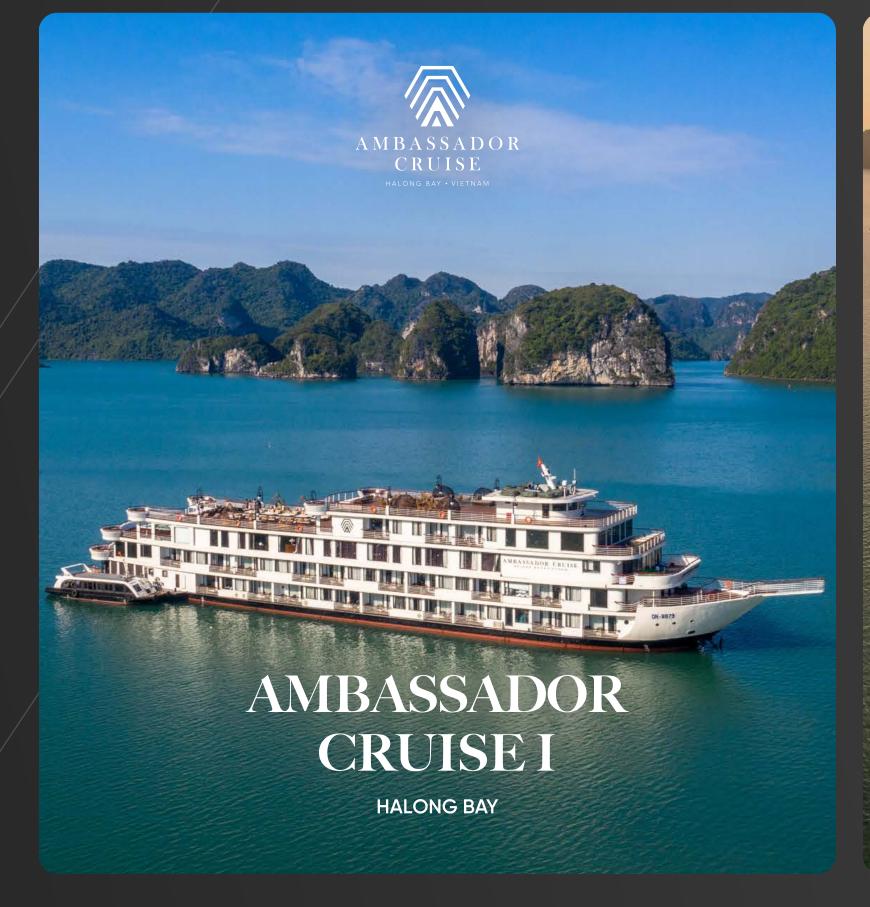

## AMBASSADOR CRUISE I

The arrival of **Ambassador Overnight Cruise**, one of the most premium cruise ships on Halong Bay's emerald green waters, is a compelling reason for this UNESCO World Heritage Site to be on everyone's bucket list.

#### CRUISE HIGHLIGHTS

**STATISTICS** 

2021

**120 PASSENGERS** 

2 DAYS 1 NIGHT & 3 DAYS 2 NIGHTS IN HALONG BAY