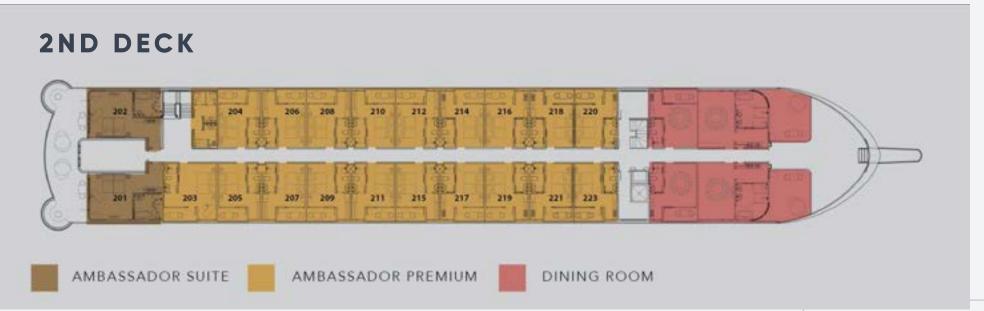

a delightful buffet lunch as the vessel navigates through the enchanting Halong Bay, and kayaking amidst the emerald water of **Luon Cave**. The cruise then drops anchor near **Titov Island**, where guests can ascend its peak to savor panoramic vistas of the bay's splendor.

#### **TITOV ISLAND**





#### **SUNG SOT CAVE**





#### **LUON CAVE**









## DINNER CRUISE HIGHLIGHT

The UNESCO World Heritage Site never ceases to amaze, even as night falls. What truly astonishes during the Ambassador Dinner Cruise is the brilliant yet gentle glow of the city lights. A delightful meal accompanies an entertainment lineup featuring an in-house live band, engaging DJ, and sizzling dance performances, ensuring an unforgettable and vibrant experience.

















## FACTSHET & DECKPLAN













# EVENTS ON THE SEAS







## ONBOARD LIVE CONCERT

Experience an extraordinary "Love in the Bay" live show on the Ambassador Cruise, featuring celebrated Vietnamese singers and a groundbreaking concept influenced by international artists. This one-of-a-kind performance promises unforgettable and culturally diverse entertainment experiences, transcending boundaries, and captivating audiences.





## MEETING & INCENTIVE

Meetings and incentives on Ambassador Cruise in Halong Bay provide a unique blend of business and leisure in an exceptional setting. Whether you're planning a corporate meeting, team-building event, or an incentive program, Ambassador Cruise offers an unforgettable platform. With state-of-the-art meeting facilities and a breathtaking natural backdrop, your atten