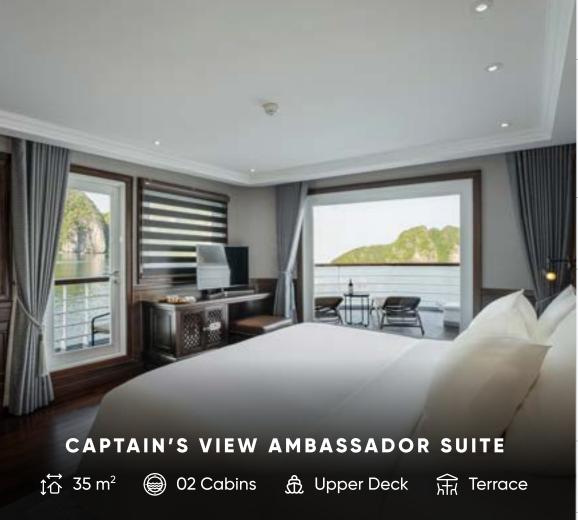

wned **Michelin-starred chef David Gallienne**, celebrated for his exquisite menu creations, takes center stage in curating the ship's gastronomic offerings. As guests savor these delectable dishes, they will be serenaded by a resident band, adding an enchanting musical dimension to their dining experience.









## THE Cabin

Step onto Ambassador Signature Cruise, where intimacy reigns with only 39 cabins. This vessel excels in blending luxury and modern design. Select from four cabin categories: Ambassador Balcony, Executive Ambassador Balcony, Ambassador Balcony Suite, and the exclusive Captain's View Ambassador Suite. The latter two boast private terraces for uninterrupted Lan Ha Bay views. Each cabin offers spacious bathrooms and private balconies ranging from 28 to 35 sqm.













# Massaace BALCONY









# 





## SUITE

‡☆ 35 m²



⚠ Upper Deck













# CAPTAIN'S

1 35 m²



O2 Cabins



Terrace









# RESTAURANT

Discover an unparalleled dining experience at the fine dining restaurant on Ambassador Signature Cruise in Lan Ha Bay. With gourmet cuisine, an elegant ambiance, and breathtaking bay views, it is the perfect place for a memorable dining experience amidst Lan Ha Bay's natural beauty.













# 

The vessel features a state-of-the-art spa for relaxation, a chic piano lounge for unwinding, and Lan Ha Bay's most expansive sundeck for soaking up the views. These amenities cater to every traveler's need for relaxation and rejuvenation, ensuring a memorable experience on board. Whether it is a spa treatment, a quiet moment in the lounge