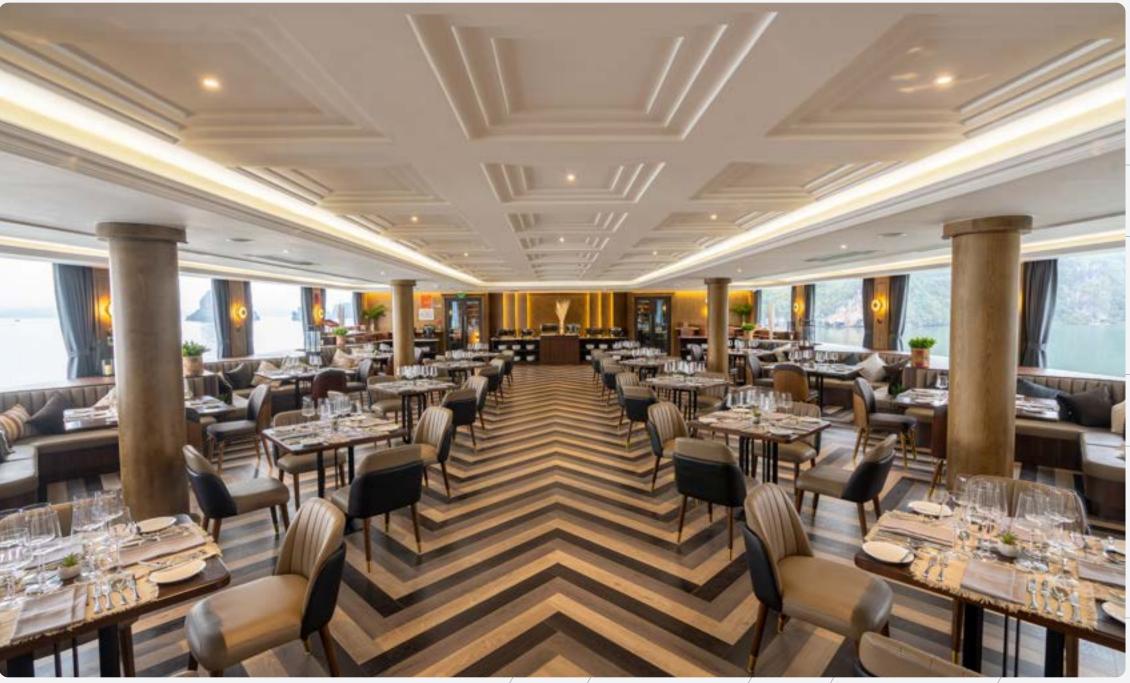

## ONBOARD DINING

Dining on the Ambassador Overnight Cruise is a culinary journey like no other. Guests can savor gourmet cuisine prepared by skilled chefs, featuring a diverse menu of international and local flavors. With elegant dining rooms and breathtaking sea views, every meal on board is a memorable experience, creating lasting gastronomic memories amidst the backdrop of nature's beauty.