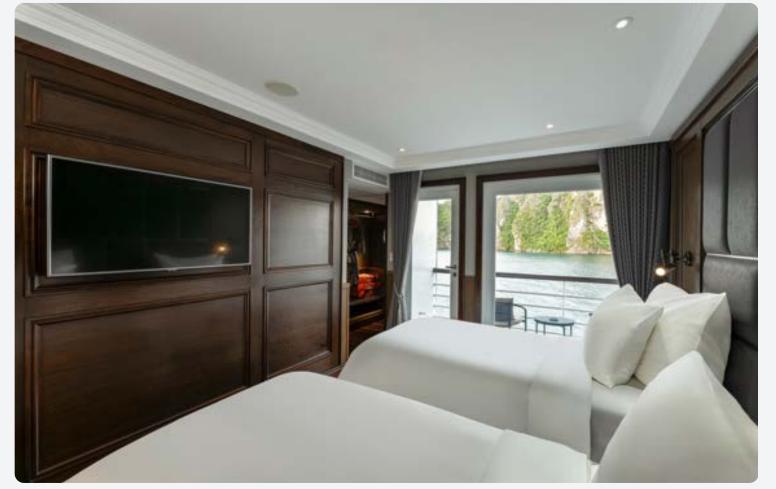

## THE Cabin

Step onto Ambassador Signature Cruise, where intimacy reigns with only 39 cabins. This vessel excels in blending luxury and modern design. Select from four cabin categories: Ambassador Balcony, Executive Ambassador Balcony, Ambassador Balcony Suite, and the exclusive Captain's View Ambassador Suite. The latter two boast private terraces for uninterrupted Lan Ha Bay views. Each cabin offers spacious bathrooms and private balconies ranging from 28 to 35 sqm.