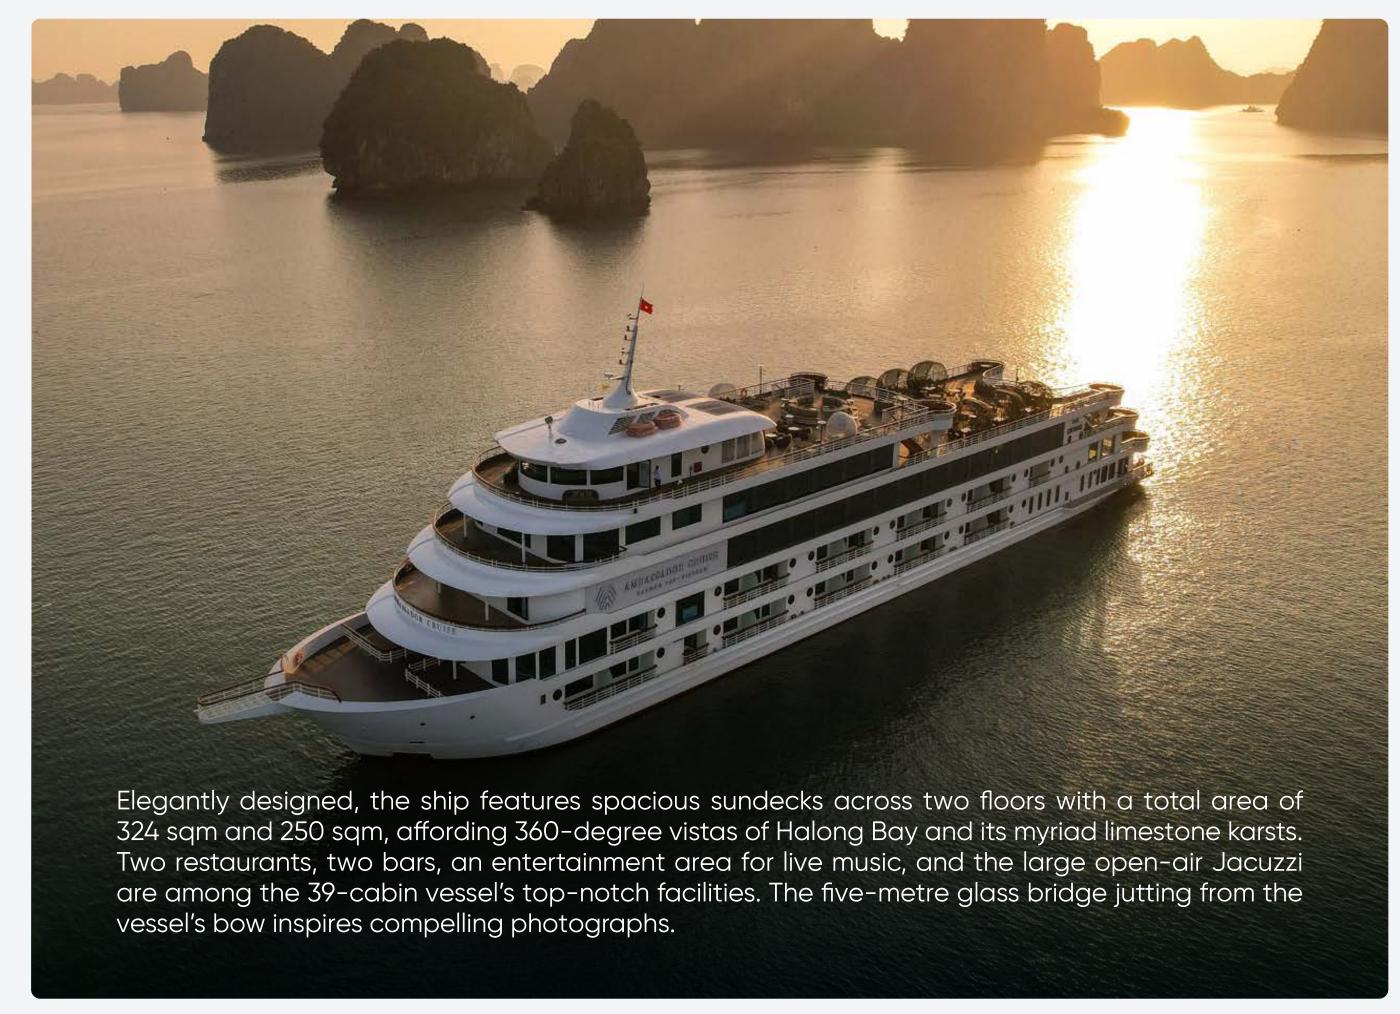

JOURNAL DES PALACES < Presinas.news Next.nexs > HALONG BAY UNVEILS ITS MOST LAVISH DAY CRUISE EVER (Vietnam) balcony Ambassador Cruise is heralding the dawn of a new day in cruising Halong Bay, with the launch of a day cruise on a new vessel with restaurants and bars, an outdoor jacuzzi and a striking glass bridge. Calegory: Acia Pacific - Eidnam - Industry commy - Teation This is a press release gelected by our editorial committee and published unline for free on 2023-02-07 Filed by Balcuny Media Group The five-star line behind the UNESCO World Heritage site's most sublime craise experiences will begin the day-long 'Ambassador Day Cruise II' tours on February 10 this year. Elegantly designed, the ship Seatures sparious sundecks arross two floors that total 324sqm and 250sqm, affording 360-degree vistas of Halong Bay and its myriad limestone karsts.