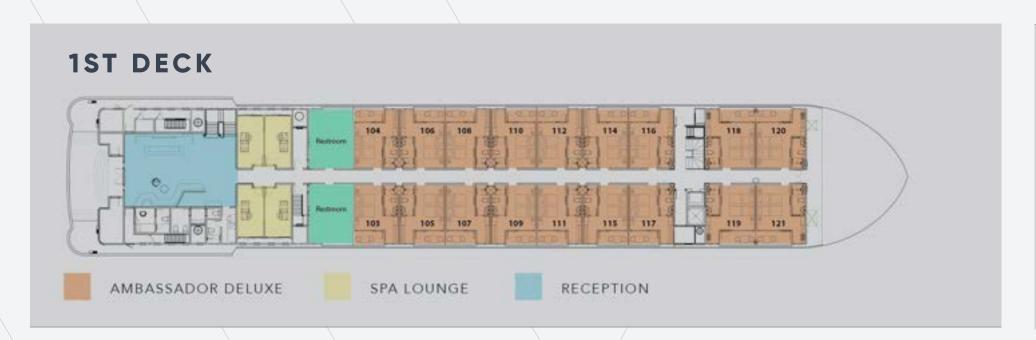

by a delightful buffet lunch as the vessel navigates through the enchanting Halong Bay, and kayaking amidst the emerald water of **Luon Cave**. The cruise then drops anchor near **Titov Island**, where guests can ascend its peak to savor panoramic vistas of the bay's splendor.

#### **TITOV ISLAND**





#### **SUNG SOT CAVE**





#### **LUON CAVE**









## DINNER CRUISE HIGHLIGHT

The UNESCO World Heritage Site never ceases to amaze, even as night falls. What truly astonishes during the Ambassador Dinner Cruise is the brilliant yet gentle glow of the city lights. A delightful meal accompanies an entertainment lineup featuring an in-house live band, engaging DJ, and sizzling dance performances, ensuring an unforgettable and vibrant experience.

















## FACTSHET & DECKPLAN













# EVENTS ON THE SEAS







## ONBOARD LIVE CONCERT

Experience an extraordinary "Love in the Bay" live show on the Ambassador Cruise, featuring celebrated Vietnamese singers and a groundbreaking concept influenced by international artists. This one-of-a-kind performance promises unforgettable and culturally diverse entertainment experiences, transcending boundaries, and captivating audiences.





## MEETING & INCENTIVE

Meetings and incentives on Ambassador Cruise in Halong Bay provide a unique blend of business and leisure in an exceptional setting. Whether you're planning a corporate meeting, team-building event, or an incentive program, Ambassador Cruise offers an unforgettable platform. With state-of-the-art meeting facilities and a breathtaking natural backdrop, your att