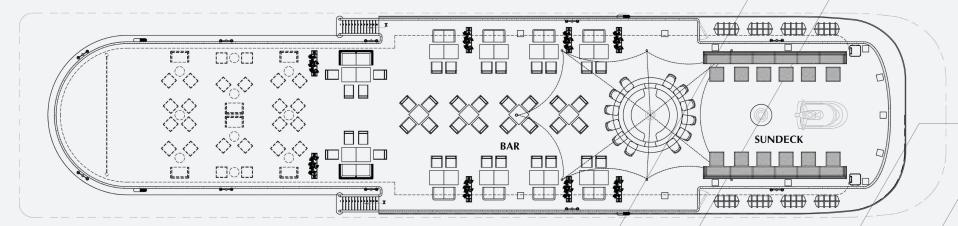

## ONBOARD FACILITIES

Ambassador Cruise II offers a range of state-of-the-art facilities, including sundecks with loungers, two onboard restaurants, a well-stocked bar, a refreshing Jacuzzi pool, and rejuvenating Spa rooms, all ensuring a memorable and enjoyable day on the water.

## LUXURIOUS RESTAURANTS

Experience the grandeur of **Halong Bay's largest restaurants**, boasting an extensive international buffet that caters to every palate. With its spacious capacity, it is the perfect setting to indulge in a wide array of culinary delights whilst admiring the breathtaking scenery of this UNESCO World Heritage Site.

## FACTSHET & DECKPLAN