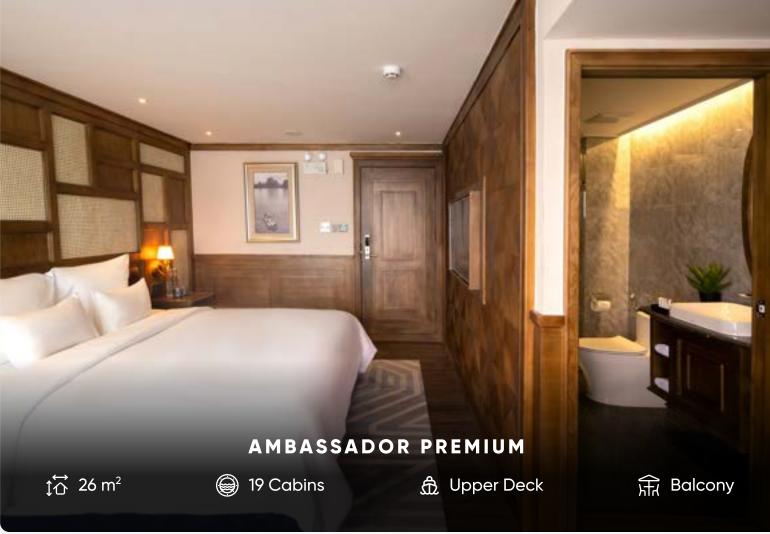

## AMBASSADOR PREMIUM

# THECABIN

The luxurious cruise vessel showcases 46 meticulously designed cabins, each featuring a private balcony/terrace that offers panoramic views of Halong Bay.

These accommodations are enhanced by en-suite bathrooms and the flexibility to opt for either a double or twin bed configuration, ensuring a personalized and comfortable stay.