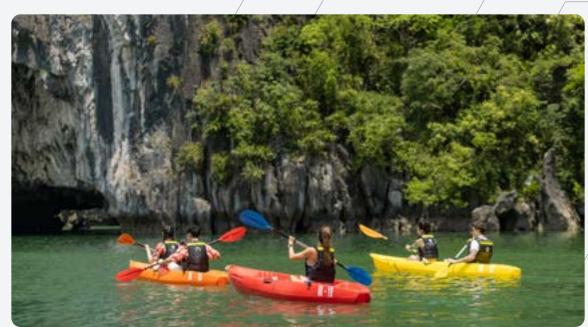

## CRUSE /linerary

Ambassador Signature Cruise offers a one-night itinerary that traverses Lan Ha Bay, featuring captivating stops at the primitive Viet Hai Village and the mesmerizing Dark and Bright Cave. Guests can explore these attractions by cycling or embarking on a bamboo boat or kayak tour. Additionally, ample time is reserved for relaxation on the sundeck, allowing travelers to soak in the breathtaking landscapes of the bay.