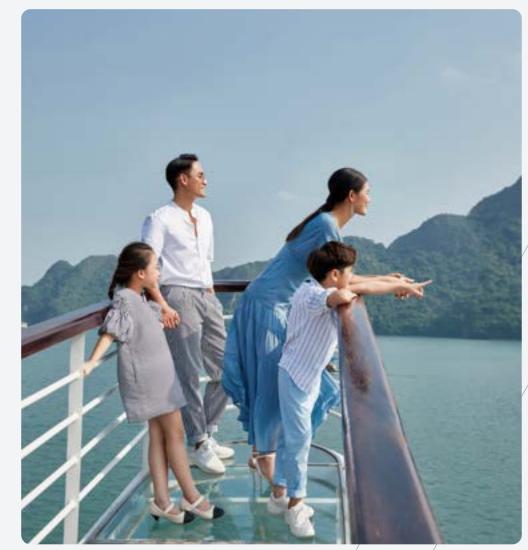

## AMBASSADOR CRUISE I

The arrival of **Ambassador Overnight Cruise**, one of the most premium cruise ships on Halong Bay's emerald green waters, is a compelling reason for this UNESCO World Heritage Site to be on everyone's bucket list.