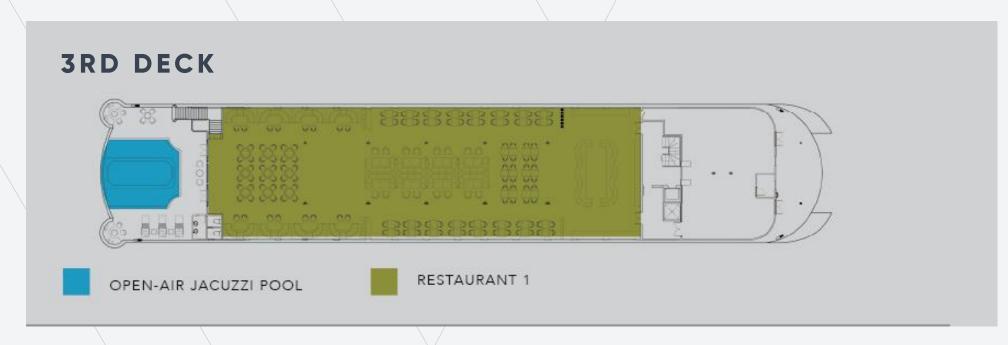

delightful buffet lunch as the vessel navigates through the enchanting Halong Bay, and kayaking amidst the emerald water of **Luon Cave**. The cruise then drops anchor near **Titov Island**, where guests can ascend its peak to savor panoramic vistas of the bay's splendor.

#### **TITOV ISLAND**





#### **SUNG SOT CAVE**





#### **LUON CAVE**









## DINNER CRUISE HIGHLIGHT

The UNESCO World Heritage Site never ceases to amaze, even as night falls. What truly astonishes during the Ambassador Dinner Cruise is the brilliant yet gentle glow of the city lights. A delightful meal accompanies an entertainment lineup featuring an in-house live band, engaging DJ, and sizzling dance performances, ensuring an unforgettable and vibrant experience.

















## FACTSHET & DECKPLAN













# EVENTS ON THE SEAS







## ONBOARD LIVE CONCERT

Experience an extraordinary "Love in the Bay" live show on the Ambassador Cruise, featuring celebrated Vietnamese singers and a groundbreaking concept influenced by international artists. This one-of-a-kind performance promises unforgettable and culturally diverse entertainment experiences, transcending boundaries, and captivating audiences.





## MEETING & INCENTIVE

Meetings and incentives on Ambassador Cruise in Halong Bay provide a unique blend of business and leisure in an exceptional setting. Whether you're planning a corporate meeting, team-building event, or an incentive program, Ambassador Cruise offers an unforgettable platform. With state-of-the-art meeting facilities and a breathtaking natural backdrop, your attende