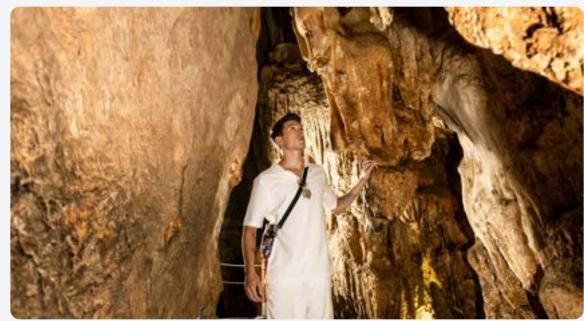

linary delights whilst admiring the breathtaking scenery of this UNESCO World Heritage Site.





3RD-FLOOR RESTAURANT

4TH-FLOOR RESTAURANT





## ART OF CUISINE

Savor a remarkable international buffet on Ambassador Day Cruise in Halong Bay, featuring a sumptuous selection of Asian - European delicacies that are sophisticatedly crafted for all tastes.



















## ITINERARY

The itinerary encompasses a visit to the stunning **Sung Sot Cave**, followed by a delightful buffet lunch as the vessel navigates through the enchanting Halong Bay, and kayaking amidst the emerald water of **Luon Cave**. The cruise then drops anchor near **Titov Island**, where guests can ascend its peak to savor panoramic vistas of the bay's splendor.

#### **TITOV ISLAND**





#### **SUNG SOT CAVE**





#### **LUON CAVE**









## DINNER CRUISE HIGHLIGHT

The UNESCO World Heritage Site never ceases to amaze, even as night falls. What truly astonishes during the Ambassador Dinner Cruise is the brilliant yet gentle glow of the city lights. A delightful meal accompanies an entertainment lineup featuring an in-house live band, engaging DJ, and sizzling dance performances, ensuring an unforgettable and vibrant experience.

















## FACTSHET & DECKPLAN













# EVENTS ON THE SEAS







## ONBOARD LIVE CONCERT

Experience an extraordinary "Love in the Bay" live show on the Ambassador Cruise, featuring celebrated Vietnamese singers and a groundbreaking concept influenced by international artists. This one-of-a-kind performance promises unforgettable and culturally diverse en