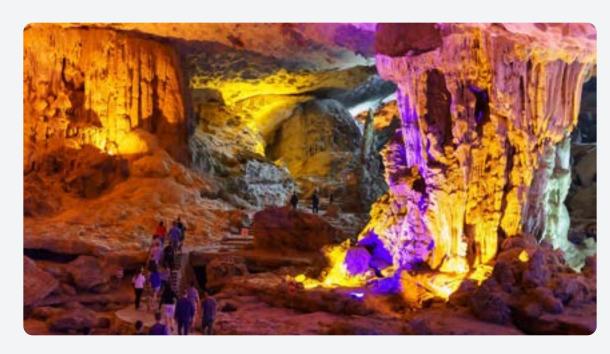

culinary delights whilst admiring the breathtaking scenery of this UNESCO World Heritage Site.





3RD-FLOOR RESTAURANT

4TH-FLOOR RESTAURANT





## ART OF CUISINE

Savor a remarkable international buffet on Ambassador Day Cruise in Halong Bay, featuring a sumptuous selection of Asian - European delicacies that are sophisticatedly crafted for all tastes.



















## ITINERARY

The itinerary encompasses a visit to the stunning **Sung Sot Cave**, followed by a delightful buffet lunch as the vessel navigates through the enchanting Halong Bay, and kayaking amidst the emerald water of **Luon Cave**. The cruise then drops anchor near **Titov Island**, where guests can ascend its peak to savor panoramic vistas of the bay's splendor.

#### **TITOV ISLAND**





#### **SUNG SOT CAVE**





#### **LUON CAVE**









## DINNER CRUISE HIGHLIGHT

The UNESCO World Heritage Site never ceases to amaze, even as night falls. What truly astonishes during the Ambassador Dinner Cruise is the brilliant yet gentle glow of the city lights. A delightful meal accompanies an entertainment lineup featuring an in-house live band, engaging DJ, and sizzling dance performances, ensuring an unforgettable and vibrant experience.

















## FACTSHET & DECKPLAN













# EVENTS ON THE SEAS







## ONBOARD LIVE CONCERT

Experience an extraordinary "Love in the Bay" live show on the Ambassador Cruise, featuring celebrated Vietnamese singers and a groundbreaking concept influenced by international artists. This one-of-a-kind performance promises unforgettable and culturally diverse