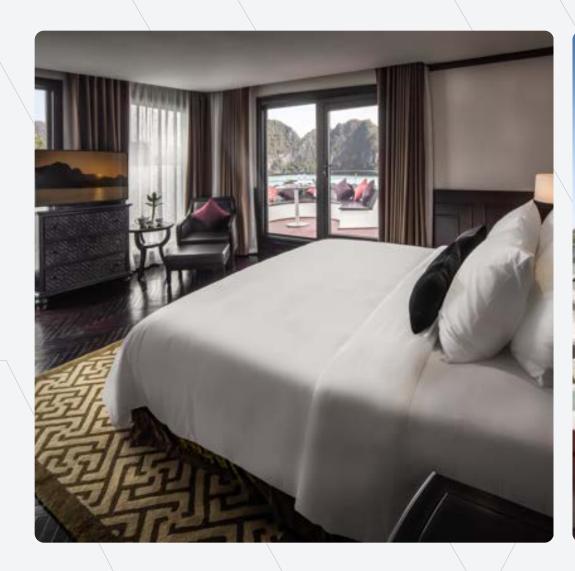

## AMBASSADOR SUITE

## THE Cabin

Step onto Ambassador Signature Cruise, where intimacy reigns with only 39 cabins. This vessel excels in blending luxury and modern design. Select from four cabin categories: Ambassador Balcony, Executive Ambassador Balcony, Ambassador Balcony Suite, and the exclusive Captain's View Ambassador Suite. The latter two boast private terraces for uninterrupted Lan Ha Bay views. Each cabin offers spacious bathrooms and private balconies ranging from 28 to 35 sqm.