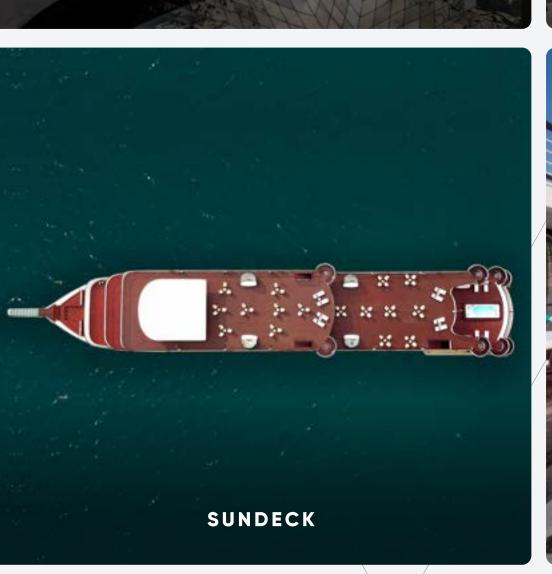

# 

The vessel features a state-of-the-art spa for relaxation, a chic piano lounge for unwinding, and Lan Ha Bay's most expansive sundeck for soaking up the views. These amenities cater to every traveler's need for relaxation and rejuvenation, ensuring a memorable experience on board. Whether it is a spa treatment, a quiet moment in the lounge, or sunbathing on the sundeck, there is something for everyone to enjoy.