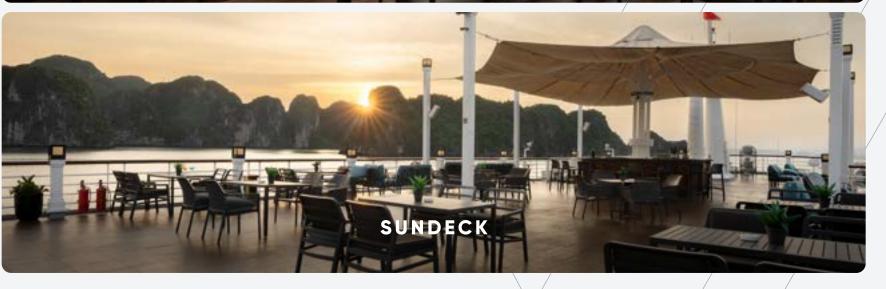

# 

The vessel features a state-of-the-art spa for relaxation, a chic piano lounge for unwinding, and Lan Ha Bay's most expansive sundeck for soaking up the views. These amenities cater to every traveler's need for relaxation and rejuvenation, ensuring a memorable experience on board. Whether it is a spa treatment, a quiet moment in the lounge, or sunbathing on the sundeck, there is something for everyone to enjoy.

## CRUSE /linerary

Ambassador Signature Cruise offers a one-night itinerary that traverses Lan Ha Bay, featuring captivating stops at the primitive Viet Hai Village and the mesmerizing Dark and Bright Cave. Guests can explore these attractions by cycling or embarking on a bamboo boat or kayak tour. Additionally, ample time is reserved for relaxation on the sundeck, allowing travelers to soak in the breathtaking landscapes of the bay.