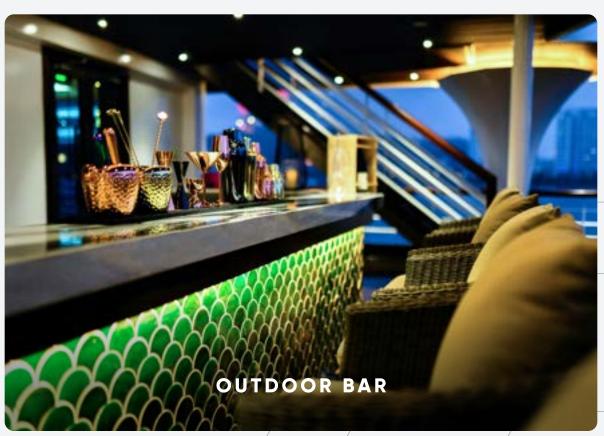

## ONBOARD FACILITIES

Ambassador Cruise II offers a range of state-of-the-art facilities, including sundecks with loungers, two onboard restaurants, a well-stocked bar, a refreshing Jacuzzi pool, and rejuvenating Spa rooms, all ensuring a memorable and enjoyable day on the water.