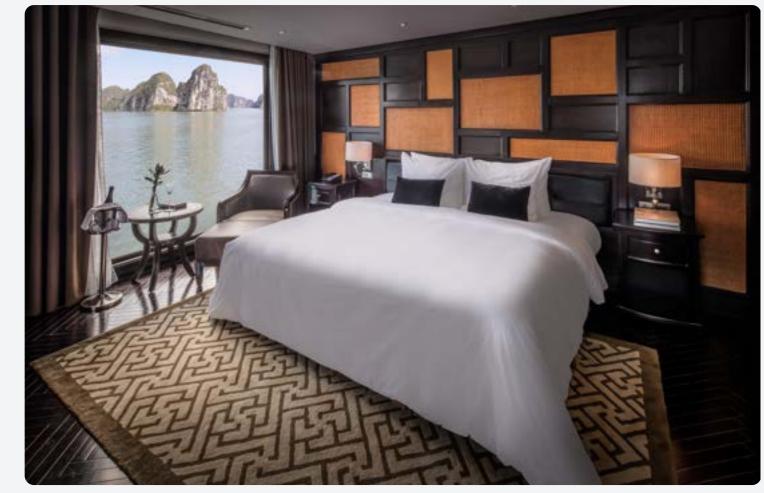

# THECABIN

The luxurious cruise vessel showcases 46 meticulously designed cabins, each featuring a private balcony/terrace that offers panoramic views of Halong Bay.

These accommodations are enhanced by en-suite bathrooms and the flexibility to opt for either a double or twin bed configuration, ensuring a personalized and comfortable stay.

## AMBASSADOR CAPTAIN SUITE

☆ 45 m² @ 02 Cabins 魚 Upper Deck 帍 Terrace