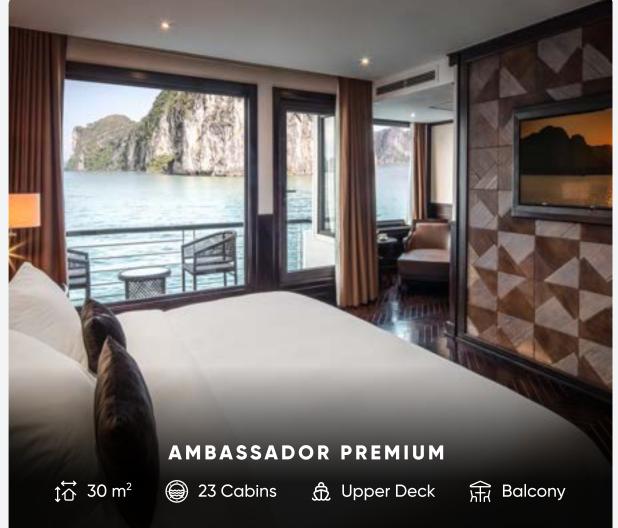

s Vietnam.





## LUXURIOUS CRUISES

HALONG BAY & LAN HA BAY













## AMBASSADOR CRUISE I

The arrival of **Ambassador Overnight Cruise**, one of the most premium cruise ships on Halong Bay's emerald green waters, is a compelling reason for this UNESCO World Heritage Site to be on everyone's bucket list.

#### CRUISE HIGHLIGHTS













**STATISTICS** 



2021



**120 PASSENGERS** 



2 DAYS 1 NIGHT & 3 DAYS 2 NIGHTS IN HALONG BAY





# THECABIN

The luxurious cruise vessel showcases 46 meticulously designed cabins, each featuring a private balcony/terrace that offers panoramic views of Halong Bay.

These accommodations are enhanced by en-suite bathrooms and the flexibility to opt for either a double or twin bed configuration, ensuring a personalized and comfortable stay.















## AMBASSADOR DELUXE











## AMBASSADOR PREMIUM











## AMBASSADOR CAPTAIN SUITE

☆ 45 m² @ 02 Cabins 魚 Upper Deck 帍 Terrace











## AMBASSADOR SUITE







## PRESIDENTIAL SUITE



↑ 90 m² @ 01 Cabin ⚠ Upper Deck ♠ Private Forwarding Terrace











## ONBOARD FACILIES

The Ambassador Overnight Cruise provides a one-of-a-kind experience, combining luxury amenities with stunning natural scenery, setting it apart from a heritage site's boutique hotel. Guests can relish the beauty of their surroundings while enjoying premium services, spacious cabins, and exquisite dining on board, offering a unique blend of opulence and adventure.















## ONBOARD DINING

Dining on the Ambassador Overnight Cruise is a culinary journey like no other. Guests can savor