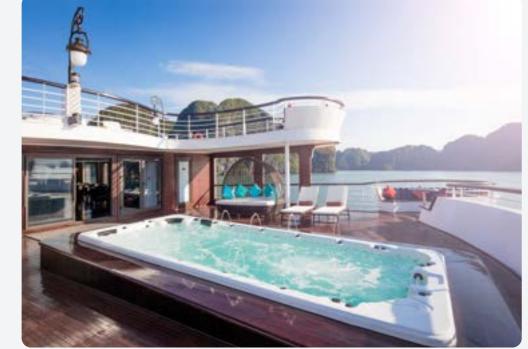

## ONBOARD FACILIES

The Ambassador Overnight Cruise provides a one-of-a-kind experience, combining luxury amenities with stunning natural scenery, setting it apart from a heritage site's boutique hotel. Guests can relish the beauty of their surroundings while enjoying premium services, spacious cabins, and exquisite dining on board, offering a unique blend of opulence and adventure.