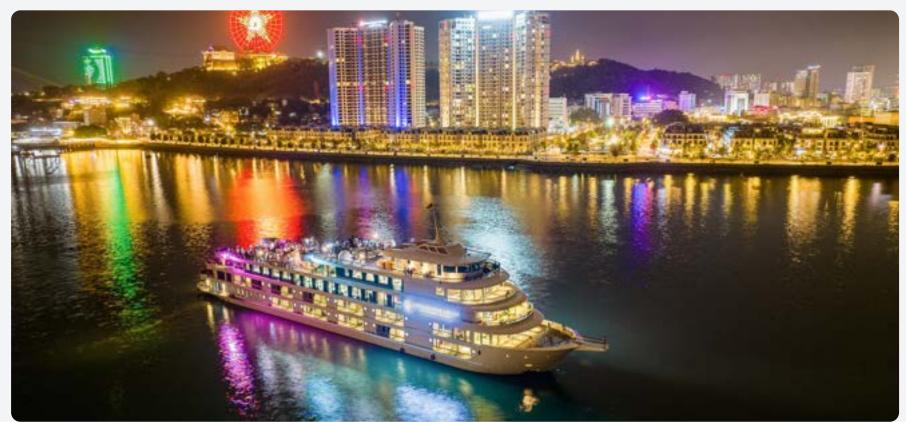

## DINNER CRUISE HIGHLIGHT

The UNESCO World Heritage Site never ceases to amaze, even as night falls. What truly astonishes during the Ambassador Dinner Cruise is the brilliant yet gentle glow of the city lights. A delightful meal accompanies an entertainment lineup featuring an in-house live band, engaging DJ, and sizzling dance performances, ensuring an unforgettable and vibrant experience.