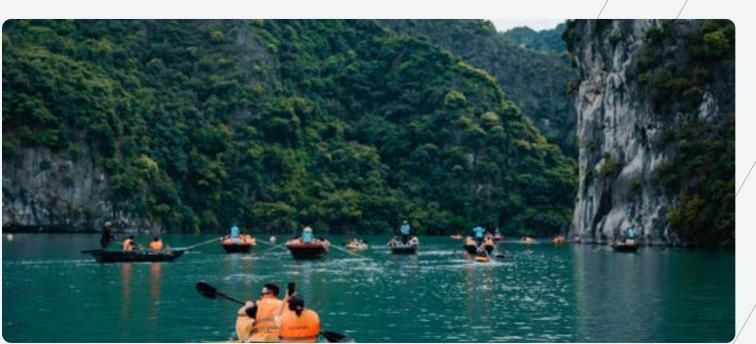

## ITINERARY

Allow Ambassador Cruise I to offer thoughtfully curated experiences, revealing a tapestry of culture interwoven within the limestone karsts. Discover Luon Cave, Sung Sot Cave, and Titov Island, each offering a glimpse of the bay's most awe-inspiring landscapes.

## ITINERARY

The itinerary encompasses a visit to the stunning **Sung Sot Cave**, followed by a delightful buffet lunch as the vessel navigates through the enchanting Halong Bay, and kayaking amidst the emerald water of **Luon Cave**. The cruise then drops anchor near **Titov Island**, where guests can ascend its peak to savor panoramic vistas of the bay's splendor.