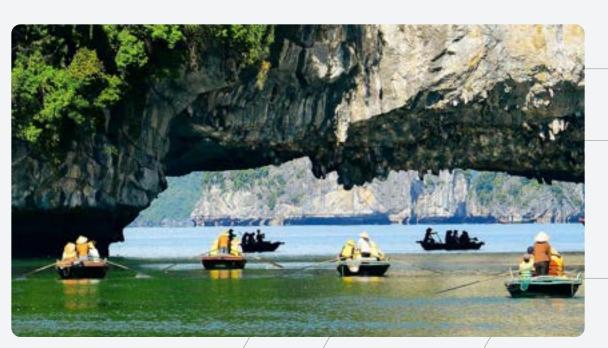

## ITINERARY

The itinerary encompasses a visit to the stunning **Sung Sot Cave**, followed by a delightful buffet lunch as the vessel navigates through the enchanting Halong Bay, and kayaking amidst the emerald water of **Luon Cave**. The cruise then drops anchor near **Titov Island**, where guests can ascend its peak to savor panoramic vistas of the bay's splendor.