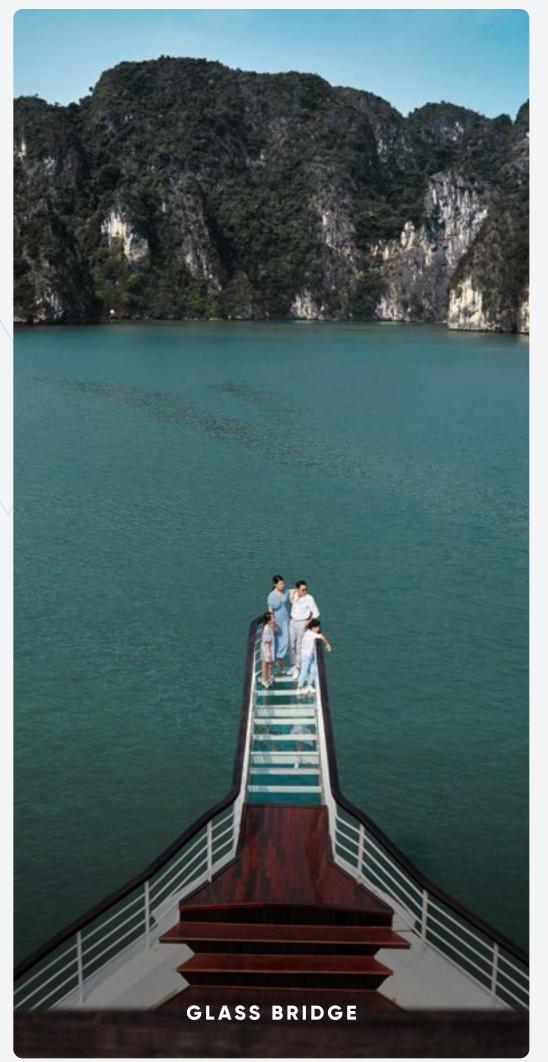

JOURNAL DES PALACES < Presinas.news Next.nexs > HALONG BAY UNVEILS ITS MOST LAVISH DAY CRUISE EVER (Vietnam) balcony Ambassador Cruise is heralding the dawn of a new day in cruising Halong Bay, with the launch of a day cruise on a new vessel with restaurants and bars, an outdoor jacuzzi and a striking glass bridge. Calegory: Acia Pacific - Eidnam - Industry commy - Teation This is a press release gelected by our editorial committee and published unline for free on 2023-02-07 Filed by Balcuny Media Group The five-star line behind the UNESCO World Heritage site's most sublime craise experiences will begin the day-long 'Ambassador Day Cruise II' tours on February 10 this year. Elegantly designed, the ship Seatures sparious sundecks arross two floors that total 324sqm and 250sqm, affording 360-degree vistas of Halong Bay and its myriad limestone karsts.