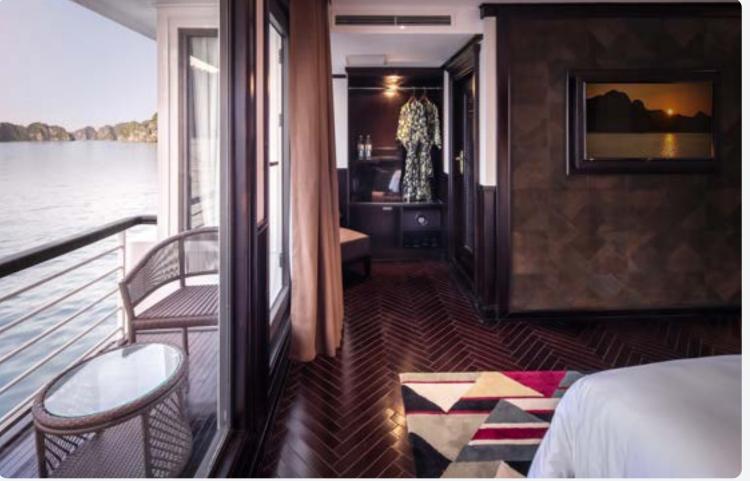

# THECABIN

The luxurious cruise vessel showcases 46 meticulously designed cabins, each featuring a private balcony/terrace that offers panoramic views of Halong Bay.

These accommodations are enhanced by en-suite bathrooms and the flexibility to opt for either a double or twin bed configuration, ensuring a personalized and comfortable stay.