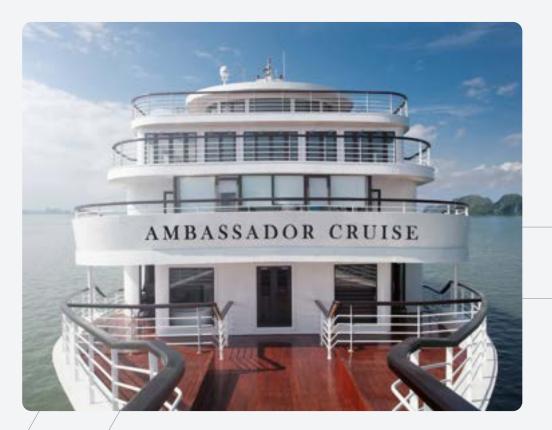

## AMBASSADOR CRUISE I

The arrival of **Ambassador Overnight Cruise**, one of the most premium cruise ships on Halong Bay's emerald green waters, is a compelling reason for this UNESCO World Heritage Site to be on everyone's bucket list.