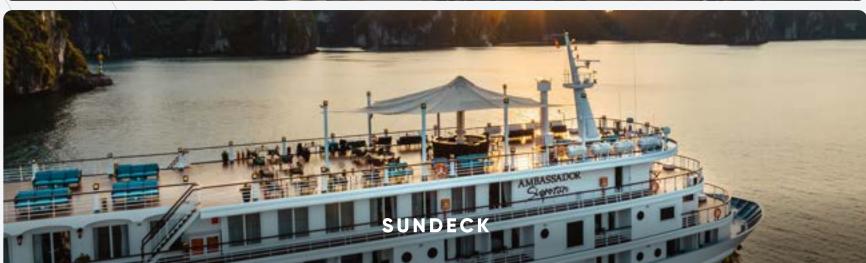

## AMBASSADOR CRUISE I

The arrival of **Ambassador Overnight Cruise**, one of the most premium cruise ships on Halong Bay's emerald green waters, is a compelling reason for this UNESCO World Heritage Site to be on everyone's bucket list.

#### CRUISE HIGHLIGHTS

**STATISTICS** 

2021

**120 PASSENGERS** 

2 DAYS 1 NIGHT & 3 DAYS 2 NIGHTS IN HALONG BAY