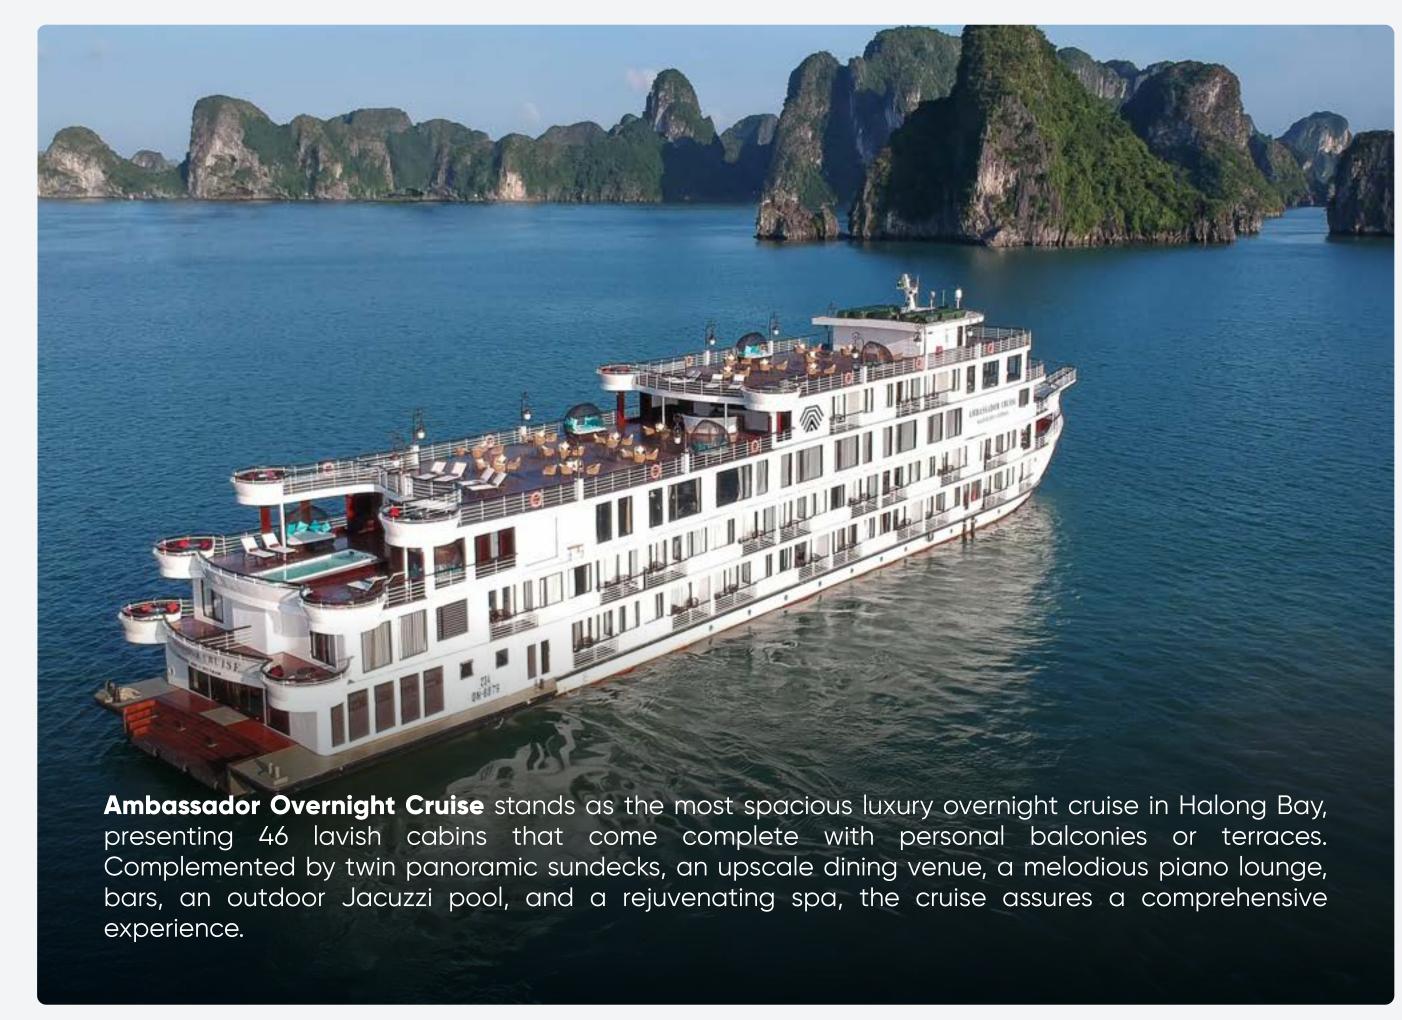

## AMBASSADOR CRUISE I

The arrival of **Ambassador Overnight Cruise**, one of the most premium cruise ships on Halong Bay's emerald green waters, is a compelling reason for this UNESCO World Heritage Site to be on everyone's bucket list.

# THECABIN

The luxurious cruise vessel showcases 46 meticulously designed cabins, each featuring a private balcony/terrace that offers panoramic views of Halong Bay.

These accommodations are enhanced by en-suite bathrooms and the flexibility to opt for either a double or twin bed configuration, ensuring a personalized and comfortable stay.