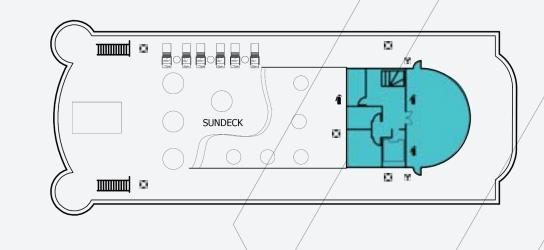

## FACTSHET & DECKPLAN

#### 1ST DECK

#### 3RD DECK

#### 2ND DECK

#### 4TH DECK

AMBASSADOR CRUISE II

The Ambassador Cruise II opens up Halong Bay in an exciting new way for many travelers, particularly those who can't squeeze an overnight cruise into their schedule and yet now have the opportunity to experience this breathtakingly beautiful destination in style in a day.