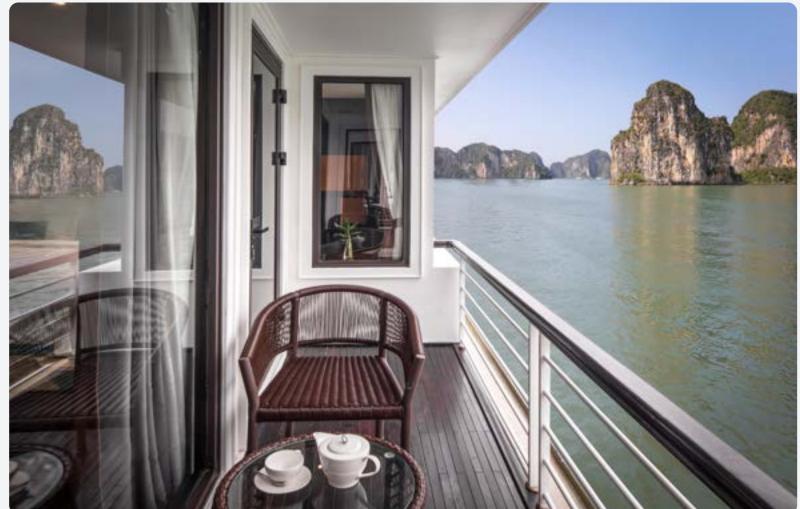

# THECABIN

The luxurious cruise vessel showcases 46 meticulously designed cabins, each featuring a private balcony/terrace that offers panoramic views of Halong Bay.

These accommodations are enhanced by en-suite bathrooms and the flexibility to opt for either a double or twin bed configuration, ensuring a personalized and comfortable stay.