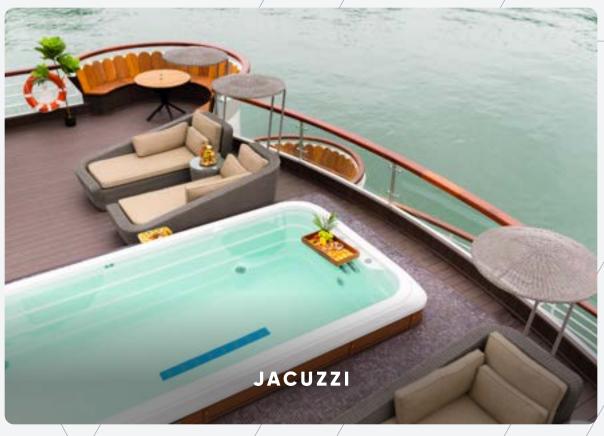

## ONBOARD FACILITIES

Ambassador Cruise II offers a range of state-of-the-art facilities, including sundecks with loungers, two onboard restaurants, a well-stocked bar, a refreshing Jacuzzi pool, and rejuvenating Spa rooms, all ensuring a memorable and enjoyable day on the water.