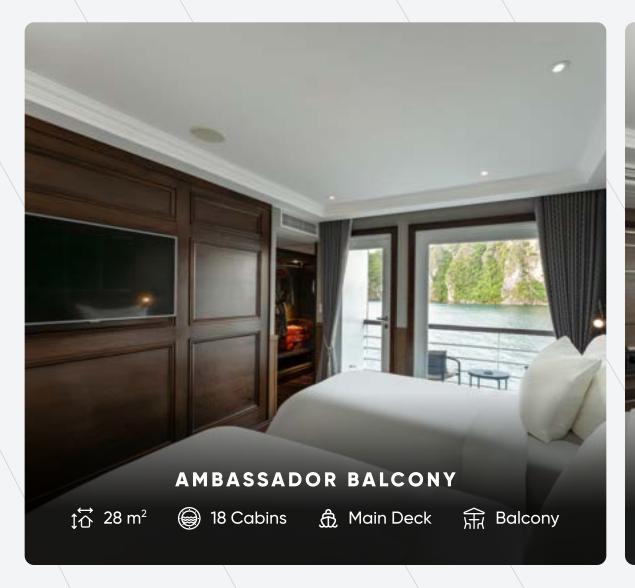

## THE Cabin

Step onto Ambassador Signature Cruise, where intimacy reigns with only 39 cabins. This vessel excels in blending luxury and modern design. Select from four cabin categories: Ambassador Balcony, Executive Ambassador Balcony, Ambassador Balcony Suite, and the exclusive Captain's View Ambassador Suite. The latter two boast private terraces for uninterrupted Lan Ha Bay views. Each cabin offers spacious bathrooms and private balconies ranging from 28 to 35 sqm.