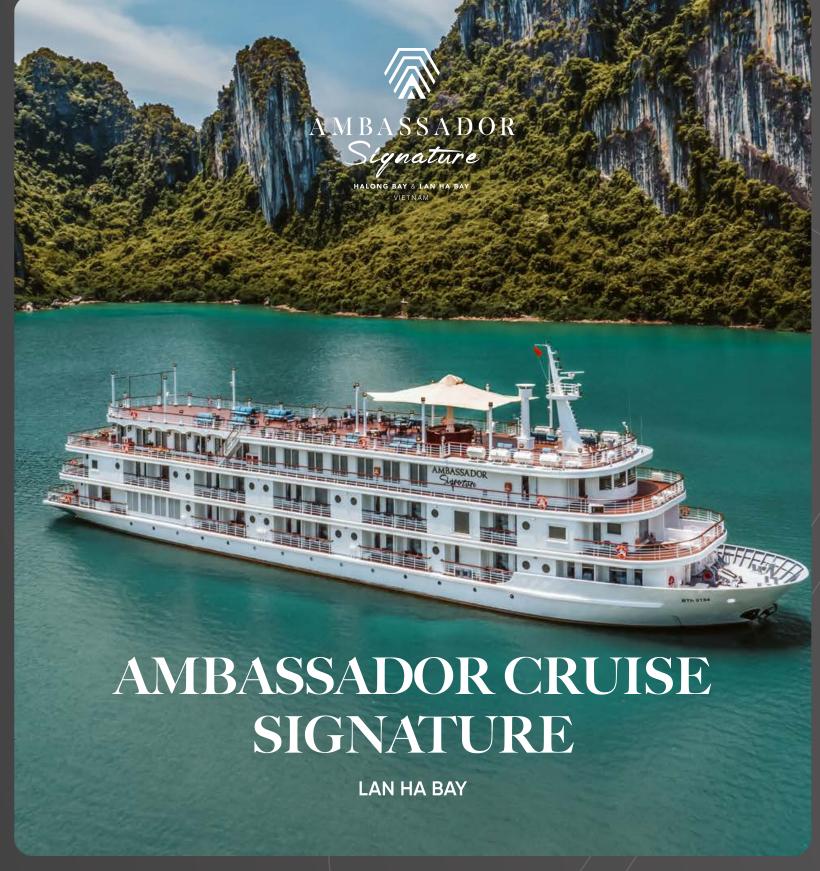

# AMBASSADOR Signature CRUISE

The introduction of **Ambassador Signature Cruise** represents more than just a new vessel. It offers passengers a true sense of discovery, amplified by world-class amenities, unmatched accommodations, and of course, a dining experience curated by a Michelin-starred genius.

## **CRUISE HIGHLIGHTS**

**STATISTICS** 

2023

**120 PASSENGERS** 

2 DAYS 1 NIGHT & 3 DAYS 2 NIGHTS IN LAN HA BAY