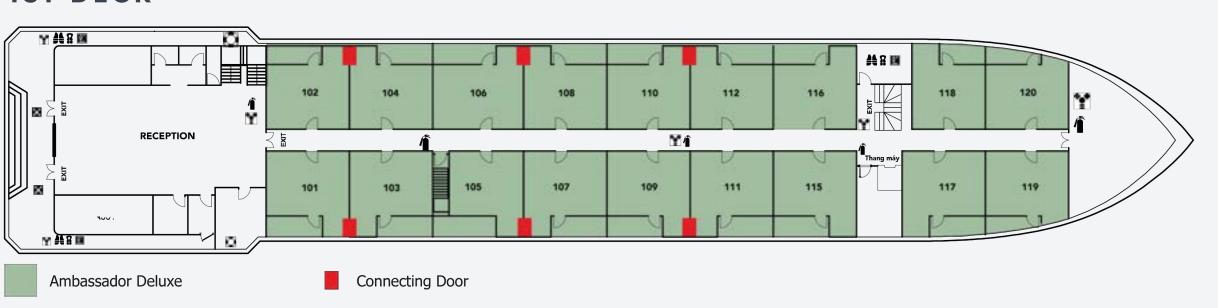

Cruise is a culinary journey like no other. Guests can savor gourmet cuisine prepared by skilled chefs, featuring a diverse menu of international and local flavors. With elegant dining rooms and breathtaking sea views, every meal on board is a memorable experience, creating lasting gastronomic memories amidst the backdrop of nature's beauty.











## ITINERARY

Allow Ambassador Cruise I to offer thoughtfully curated experiences, revealing a tapestry of culture interwoven within the limestone karsts. Discover Luon Cave, Sung Sot Cave, and Titov Island, each offering a glimpse of the bay's most awe-inspiring landscapes.

## P DAY 01

#### **LUON CAVE**





#### **TITOV ISLAND**





## DAY 02

#### **SUNG SOT CAVE**









## FACTSHET & DECKPLAN

#### **BASEMENT**



#### 1ST DECK



#### 2ND DECK



#### 3RD DECK



#### 4TH DECK



#### 5TH DECK

Ship's Cockpit









# AMBASSADOR Signature CRUISE

The introduction of **Ambassador Signature Cruise** represents more than just a new vessel. It offers passengers a true sense of discovery, amplified by world-class amenities, unmatched accommodations, and of course, a dining experience curated by a Michelin-starred genius.

## **CRUISE HIGHLIGHTS**













**STATISTICS** 



2023



**120 PASSENGERS** 



2 DAYS 1 NIGHT & 3 DAYS 2 NIGHTS IN LAN HA BAY





# FINE DINING wisine

What truly sets this vessel apart is its exceptional culinary journey. Renowned **Michelin-starred chef David Gallienne**, celebrated for his exquisite menu creations, takes center stage in curating the ship's gastronomic offerings. As gue