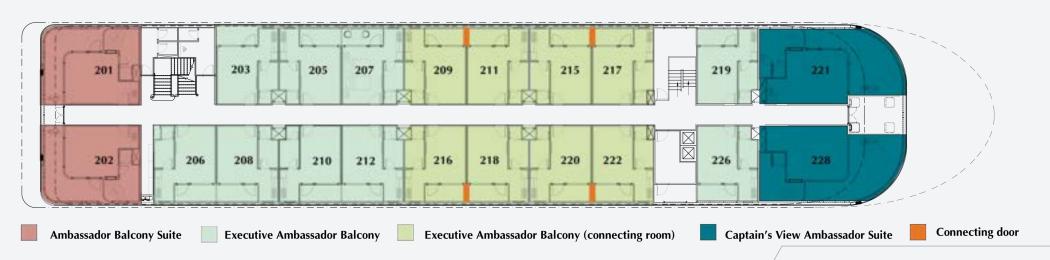

## THE Cabin

Step onto Ambassador Signature Cruise, where intimacy reigns with only 39 cabins. This vessel excels in blending luxury and modern design. Select from four cabin categories: Ambassador Balcony, Executive Ambassador Balcony, Ambassador Balcony Suite, and the exclusive Captain's View Ambassador Suite. The latter two boast private terraces for uninterrupted Lan Ha Bay views. Each cabin offers spacious bathrooms and private balconies ranging from 28 to 35 sqm.

## FACTSHET & DECKPLAN

#### 2ND DECK