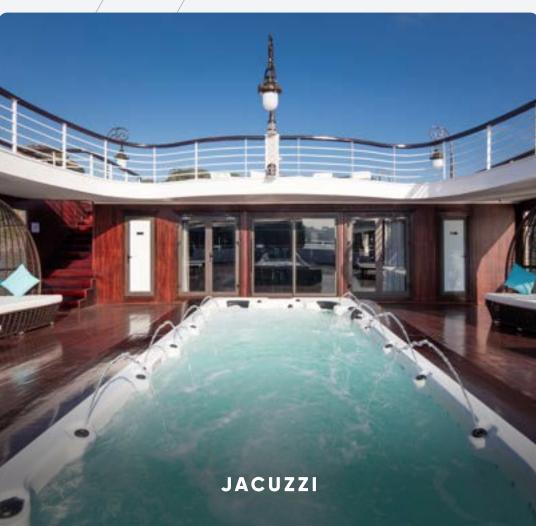

## ONBOARD FACILITIES

Ambassador Cruise II offers a range of state-of-the-art facilities, including sundecks with loungers, two onboard restaurants, a well-stocked bar, a refreshing Jacuzzi pool, and rejuvenating Spa rooms, all ensuring a memorable and enjoyable day on the water.